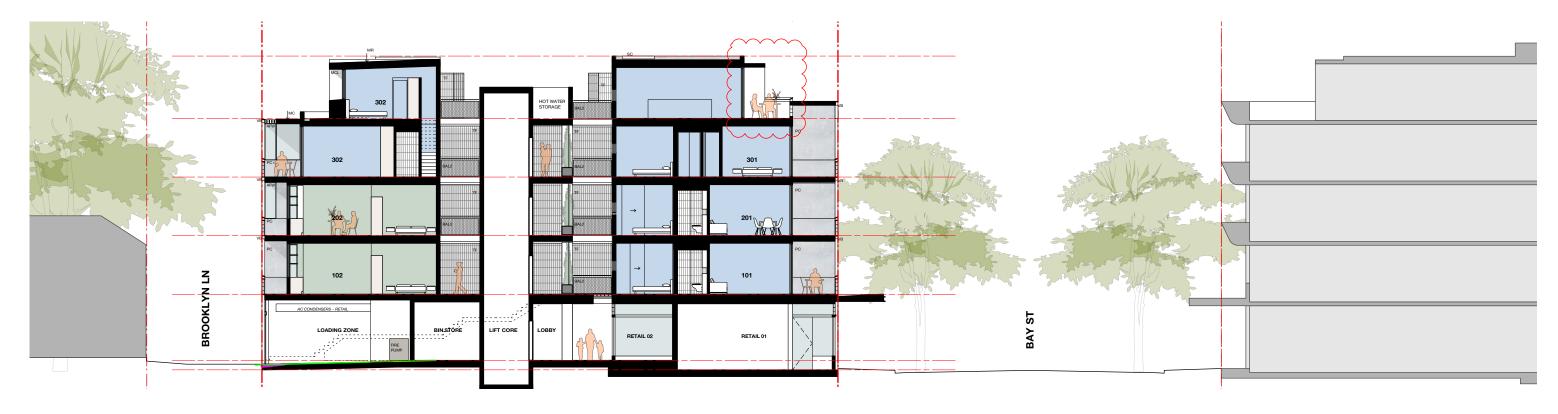

| ARCHITECTS:                                                                                                                                                                                              | REV    | DATE               | AMENDMENT                                           | MATERIALS LEGEND                                                                                                    |                        |                                                                           | PROJECT               | DRAWING TIT | LE      |           |             |
|----------------------------------------------------------------------------------------------------------------------------------------------------------------------------------------------------------|--------|--------------------|-----------------------------------------------------|---------------------------------------------------------------------------------------------------------------------|------------------------|---------------------------------------------------------------------------|-----------------------|-------------|---------|-----------|-------------|
| hill thalis                                                                                                                                                                                              | A<br>B | 2/9/20<br>8/12/20  | DA SUBMISSION<br>ISSUE FOR COUNCIL - EXCAVATION     | AFW ALUMINIUM FRAMED WINDOW AW AWNING, STEEL FRAME BAL1 BALUSTRADE TO NCC                                           | MCL<br>MC<br>PC        | METAL CLADDING<br>METAL CAPPING<br>PRECAST CONCRETE                       | Bay Street            |             |         |           | Section A   |
| ARCHITECTURE + URBAN PROJECTS PTY                                                                                                                                                                        | C      | 29/4/21            | REVISED DA SUBMISSION                               | STEEL, POWDERCOAT WITH GB INFILL BAL2 BALUSTRADE TO NCC                                                             | PC-R                   | PRECAST CONCRETE, RECKLI WAVE TEXTURE PANEL LIFT DOOR                     | 14 Bay St, Double Bay | JOB NO      | DRAWN   | SCALE     | DRAWING NO. |
| LEVEL 4, 68-72 WorthordEPOve Surry Wills INSW 2010 Australia 1 02 921 16276 F 02 9211 3171                                                                                                               | D<br>E | 19/1/22<br>25/1/22 | SECTION 34 CONFERENCE UPDATED SECTION 34 CONFERENCE | BALLS HADE ID NCC STEEL, POWDERCOAT W. STEEL MESH/ROD INFILL CLD CLADDING CEMINTEL SURROUND. WHITE-BASE FC CLADDING | PLD<br>RC<br>SC<br>SCR | OFF FORM REINFORCED CONCRETE SOLAR COLLECTORS METAL SCREEN MESH           |                       | 19.53       | MR      | 1:100@A3  | DA 3.04     |
| Nominated Architects: Philip Thalis #6780 Sarah Hill #5285 – Comply with the relevant Australian Standards  Comply with relevant Authorities' requirements                                               | Ė      | 5/4/22             | Conference of Expert Witnesses                      | GB GLASS BLOCKS                                                                                                     | SF                     | STEEL FRAME, POWDERCOATED                                                 | CLIENT                | DATE        | CHECKED | PLOT DATE | REVISION    |
| © Copyright in all documents and drawings prepared by Hill Thalis and in any work executed from those documents and drawings shall remain the property of Hill Thalis or on creation vest in Hill Thalis | Ğ      | 19/4/22<br>27/4/22 | Joint Report Revised terrace to Bay Street          | HR HANDRAIL TO NCC, POWDERCOATED STEEL MR METAL ROOF LV HORIZONTAL LOUVRES                                          | SG<br>TF<br>VB         | STEEL GATE, RODS + FRAME<br>TILE FINISH<br>VERTICAL FABRIC EXTERNAL BLIND | Halepa Holdings       | Sept 2020   | PT      | 27/4/22   | G           |