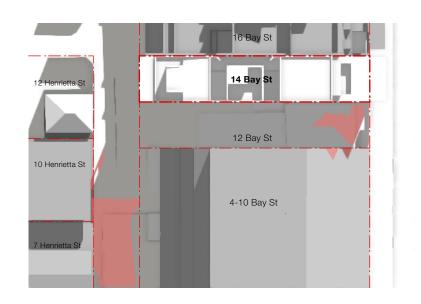

The site at 14 Bay Street is located in the important regional centre of Double Bay. Within a 5/10 minute / 400/800 metres are Edgecliff train station and bus interchange, the main Double Bay shopping areas, Edgecliff commercial centre and Double Bay Wharf. These centres contain many services for the benefit of residents and workers. Since the village of Double Bay was established in the 1830's, the area's urban development continues to evolve as a heterogeneous mix of major retail and entertainment, mixed use buildings of all types and sizes, with a range of apartment buildings and some remnant individual houses fringing the centre.

The site has easy access to Sydney's city centre, to multiple transport modes, shops, many public facilities and open spaces, and thus is well suited to this proposal as it provides high levels of amenity in an established and diverse neighbourhood.