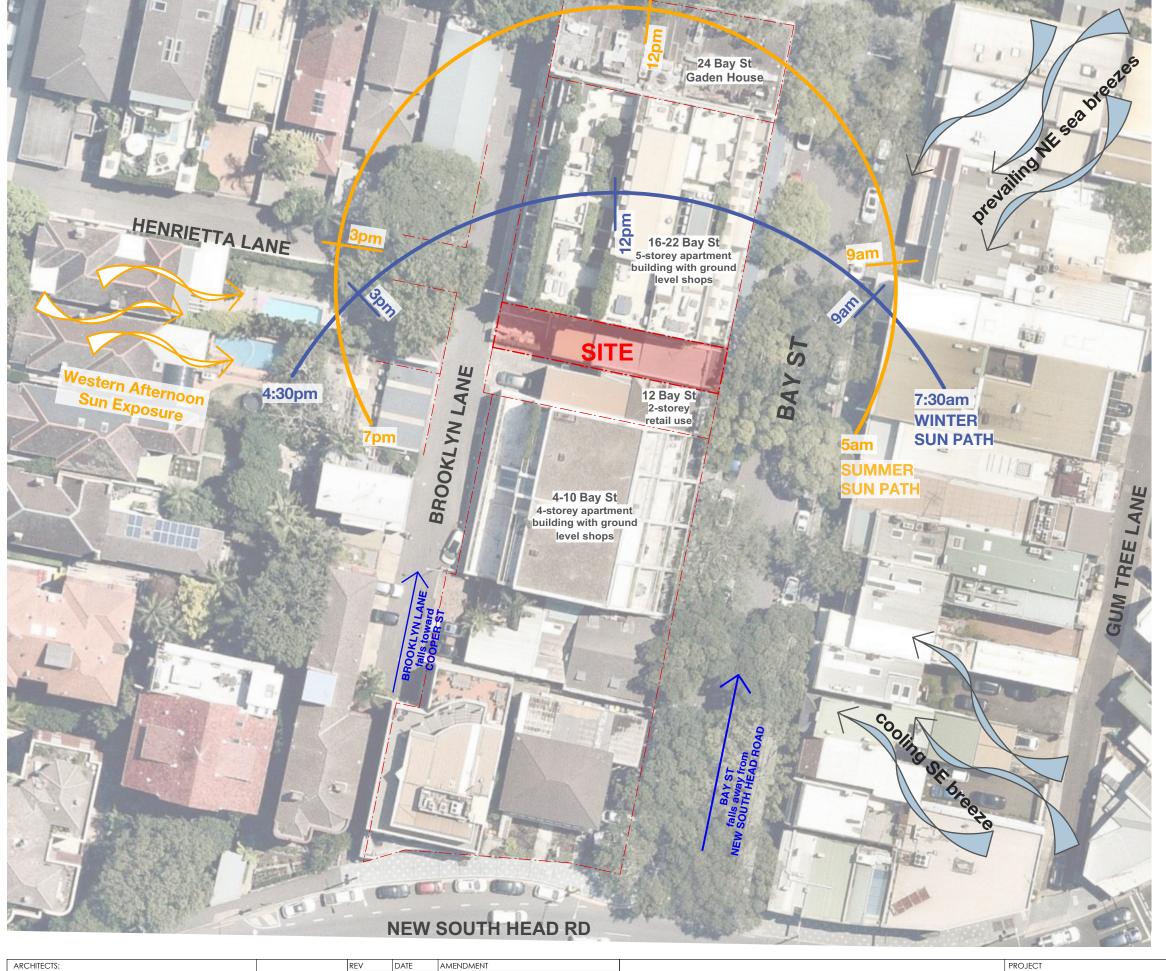

The site at 14 Bay Street is located in the important regional centre of Double Bay. Within a 5/10 minute / 400/800 metres are Edgecliff train station and bus interchange, the main Double Bay shopping areas, Edgecliff commercial centre and Double Bay Wharf. These centres contain many services for the benefit of residents and workers. Since the village of Double Bay was established in the 1830's, the area's urban development continues to evolve as a heterogeneous mix of major retail and entertainment, mixed use buildings of all types and sizes, with a range of apartment buildings and some remnant individual houses fringing the centre.

The site has easy access to Sydney's city centre, to multiple transport modes, shops, many public facilities and open spaces, and thus is well suited to this proposal as it provides high levels of amenity in an established and diverse neighbourhood.