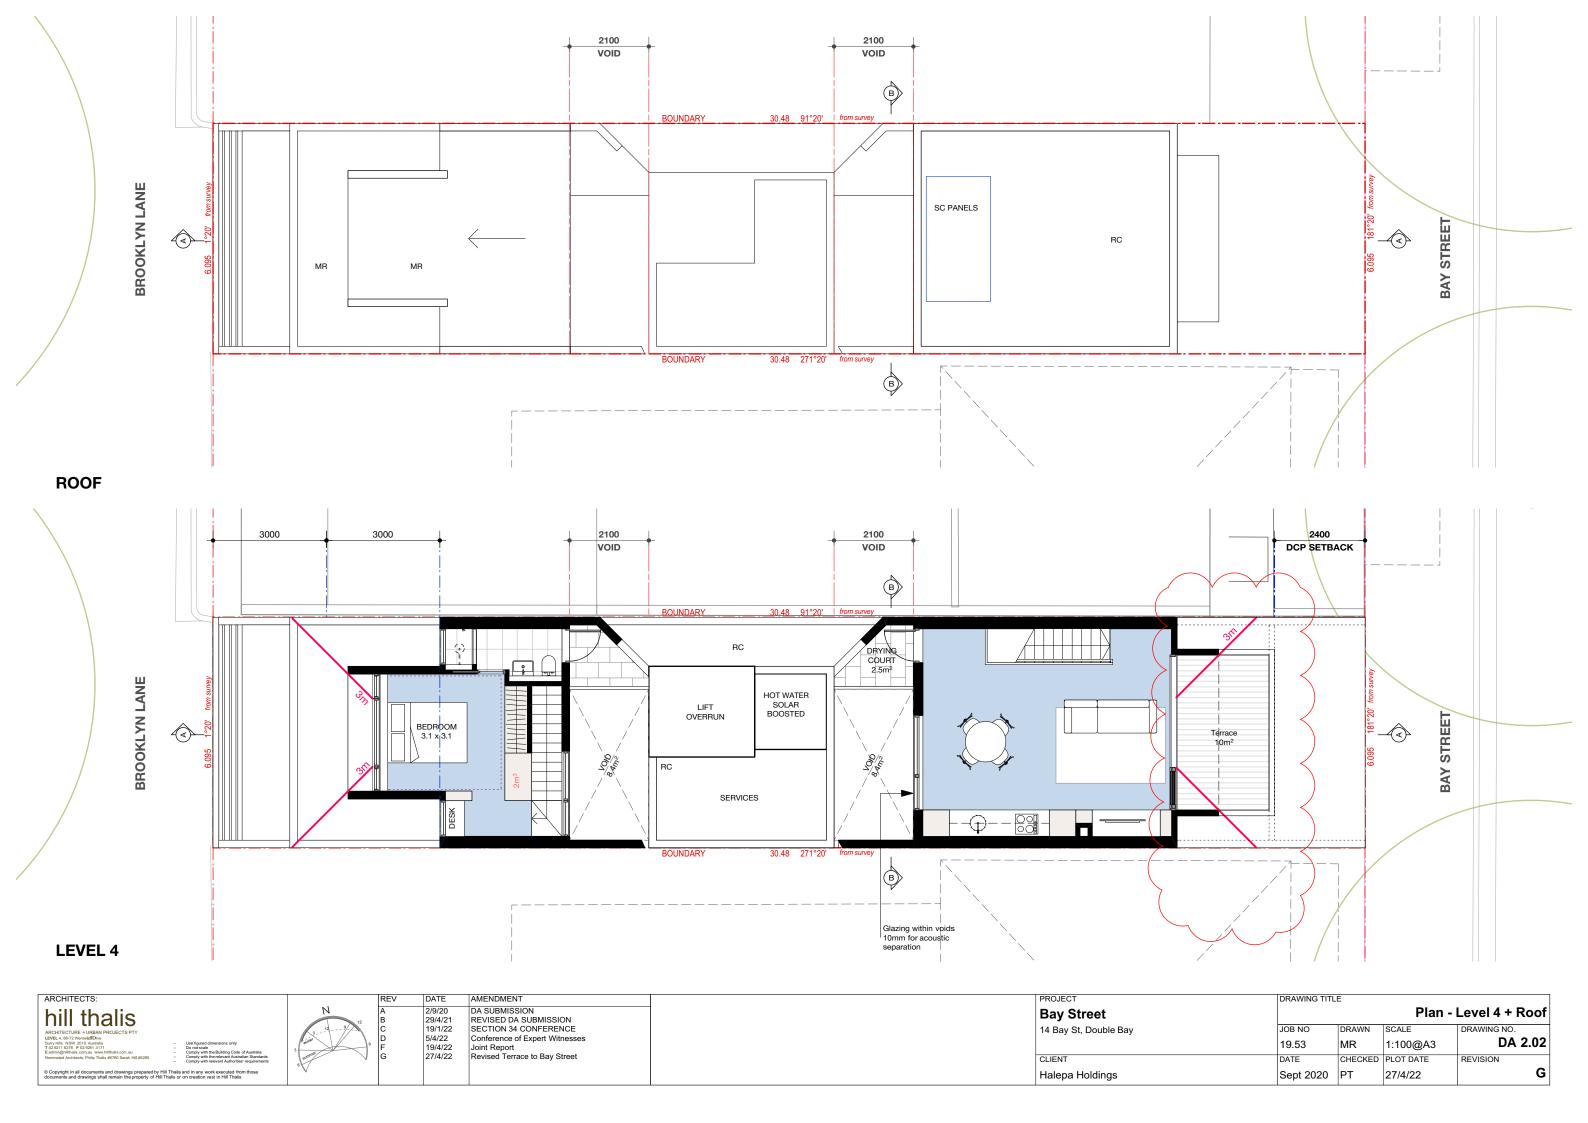

# 14 BAY ST, DOUBLE BAY COMMERCIAL + MULTI-RESIDENTIAL DEVELOPMENT

| NO.                                                                                  | NO. DRAWING NAME                                                                                                                                                                                                                   |                                                                         |                                      |  |  |
|--------------------------------------------------------------------------------------|------------------------------------------------------------------------------------------------------------------------------------------------------------------------------------------------------------------------------------|-------------------------------------------------------------------------|--------------------------------------|--|--|
| DA 1.00 DA 1.01 DA 1.02 DA 1.03 DA 1.04 DA 1.05 DA 1.06 DA 1.07 DA 1.08              | Cover Page + Drawing List Context Analysis Context Analysis - Built Form Site Analysis Existing Buildings + Controls Context - Recent Approvals Contect - Part Wall Conditions Context - HOB Comparison Context - Unit 4.1 Terrace | NTS<br>1:4000<br>NTS<br>1:500<br>1:200<br>1:500<br>NA<br>1:500<br>1:200 | G<br>F<br>F<br>F<br>F<br>F<br>F<br>F |  |  |
| DA 1.10                                                                              | FSR Calculations                                                                                                                                                                                                                   | 1:200                                                                   | F                                    |  |  |
| DA 2.00<br>DA 2.01<br>DA 2.02<br>DA 2.03                                             | Plan - Ground + Level 1 Plan - Level 2 + 3 Plan - Level 4 + Roof Plan - Fsuperseded with DA2.02                                                                                                                                    | 1:100<br>1:100<br>1:100<br>1:100                                        | F<br>F<br>G                          |  |  |
| DA 3.00<br>DA 3.01<br>DA 3.02<br>DA 3.03<br>DA 3.04<br>DA 3.05<br>DA 3.06<br>DA 3.07 | Elevations - Street Elevations - East + West Elevations - North Elevation - South Section A Section B Section A - Extended Elevations - Comparison Page                                                                            | 1:200<br>1:100<br>1:100<br>1:100<br>1:100<br>1:100<br>1:100             | G<br>G<br>G<br>G<br>F<br>G<br>F      |  |  |
| DA 4.00<br>DA 4.01                                                                   | Facade details + Materiality<br>Photomontage                                                                                                                                                                                       | 1:50<br>NTS                                                             | G<br>G                               |  |  |
| DA 5.00<br>DA 5.01<br>DA 5.02<br>DA 5.03<br>DA 5.04                                  | Superseded with DA5.02 to DA5.04 21 Solar Access - Proposed Equinox Hourly June 21 Shadows (Sheet 1) Hourly June 21 Shadows (Sheet 2) Hourly June 21 Shadows (Sheet 3)                                                             | 1:500<br>1:500<br>1:500<br>1:500<br>1:500                               | G<br>G<br>G                          |  |  |
| DA 6.00<br>DA 6.01                                                                   | View Analysis 1 - Unit 4.1 Terrace East<br>View Analysis 2 - Unit 4.1 Terrace East                                                                                                                                                 | NTS<br>NTS                                                              | G<br>G                               |  |  |
|                                                                                      |                                                                                                                                                                                                                                    |                                                                         |                                      |  |  |