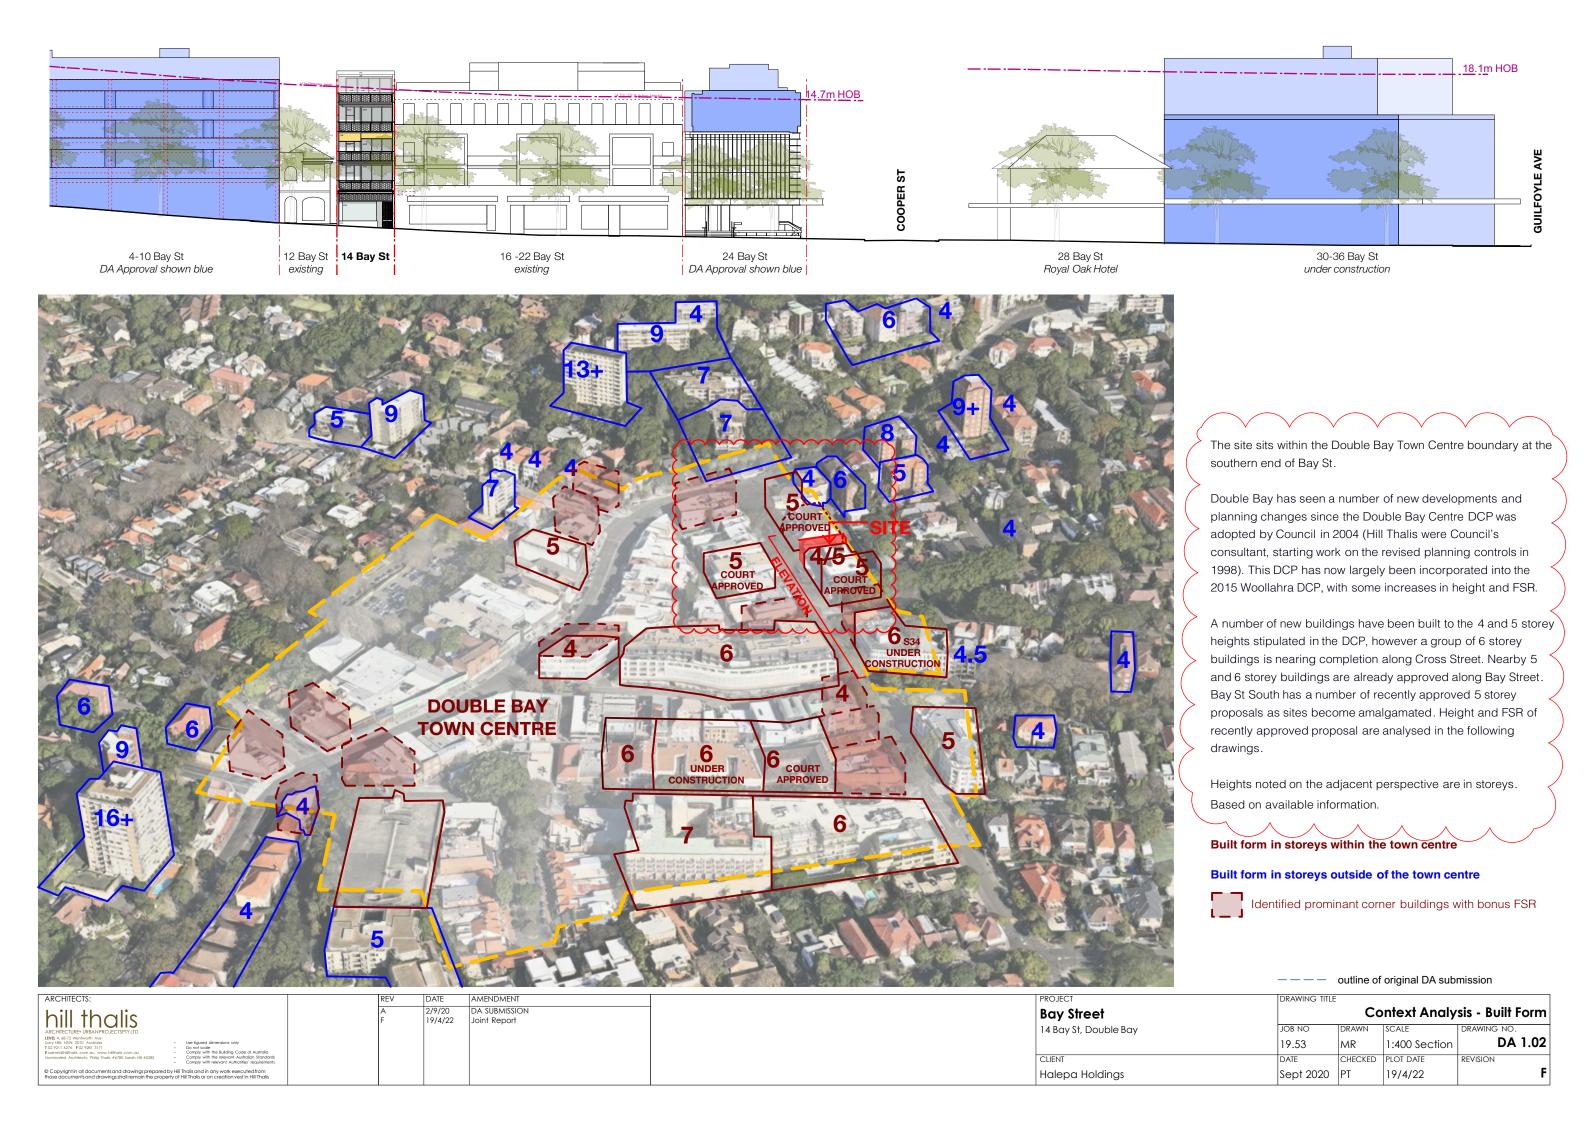

arah Hill #5285     | - | Comply with the relevant Australian Stan   |
|                                                                | - | Comply with relevant Authorities' requires |



| PROJECT               | DRAWING TITLE    |         |           |             |  |  |
|-----------------------|------------------|---------|-----------|-------------|--|--|
| Bay Street            | Context Analysis |         |           |             |  |  |
| 14 Bay St, Double Bay | JOB NO           | DRAWN   | SCALE     | DRAWING NO. |  |  |
|                       | 19.53            | MR      | 1:4000@A3 | DA 1.01     |  |  |
| CLIENT                | DATE             | CHECKED | PLOT DATE | REVISION    |  |  |
| Halepa Holdings       | Sept 2020        | PT      | 19/4/22   | F           |  |  |











#### **Brooklyn Lane**



| ARCHITECTS:                                                                                                                              |
|------------------------------------------------------------------------------------------------------------------------------------------|
| hill thalis                                                                                                                              |
| ARCHITECTURE + URBAN PROJECTS PTY LTD<br>LEVEL 4, 68-72 Wentworth Ave<br>Surry Hills NSW 2010 Australia<br>T 02 9211 6276 F 02 9281 3171 |
| Eadmin@hillthalis.com.au www.hillthalis.com.au<br>Nominated Architects: Philip Thalis #6780 Sarah Hill #5285                             |

|                 | REV | DATE    | AMENDMENT     |
|-----