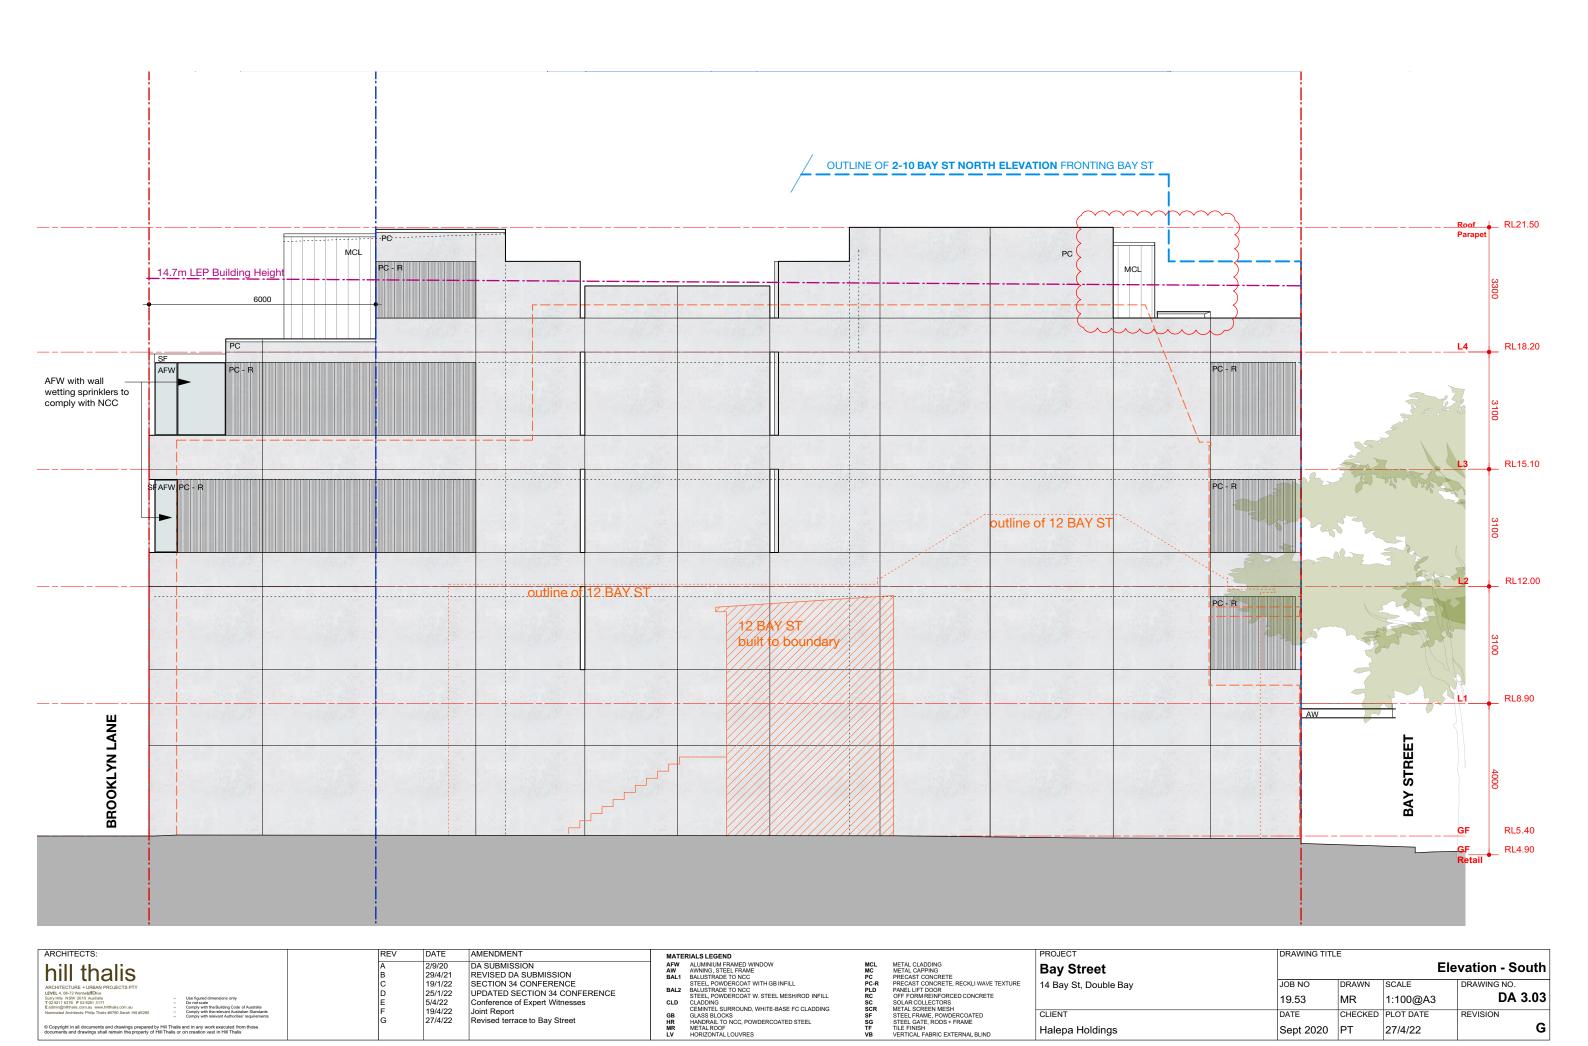

| ARCHITECTS:                                                                                                                                                                                                                                                                                                                                                                                                                                                                                                                                                                                                                                                                                                                                                                                                                                                                                                                                                                                                                                                                                                                                                                                                                                                                                                                                                                                                                                                                                                                                                                                                                                                                                                                                                                                                                                                                                                                                                                                                                                                                                                                    | F      | REV    | DATE               | AMENDMENT                                            | MATERIALS LEGEND                                                          |                 |                                                                            | PROJECT               | DRAWING TIT | LE      |           |                 |
|--------------------------------------------------------------------------------------------------------------------------------------------------------------------------------------------------------------------------------------------------------------------------------------------------------------------------------------------------------------------------------------------------------------------------------------------------------------------------------------------------------------------------------------------------------------------------------------------------------------------------------------------------------------------------------------------------------------------------------------------------------------------------------------------------------------------------------------------------------------------------------------------------------------------------------------------------------------------------------------------------------------------------------------------------------------------------------------------------------------------------------------------------------------------------------------------------------------------------------------------------------------------------------------------------------------------------------------------------------------------------------------------------------------------------------------------------------------------------------------------------------------------------------------------------------------------------------------------------------------------------------------------------------------------------------------------------------------------------------------------------------------------------------------------------------------------------------------------------------------------------------------------------------------------------------------------------------------------------------------------------------------------------------------------------------------------------------------------------------------------------------|--------|--------|--------------------|------------------------------------------------------|---------------------------------------------------------------------------|-----------------|----------------------------------------------------------------------------|-----------------------|-------------|---------|-----------|-----------------|
| hill thalis                                                                                                                                                                                                                                                                                                                                                                                                                                                                                                                                                                                                                                                                                                                                                                                                                                                                                                                                                                                                                                                                                                                                                                                                                                                                                                                                                                                                                                                                                                                                                                                                                                                                                                                                                                                                                                                                                                                                                                                                                                                                                                                    | A<br>E | A<br>B | 2/9/20<br>29/4/21  | DA SUBMISSION<br>REVISED DA SUBMISSION               | AFW ALUMINIUM FRAMED WINDOW AW AWNING, STEEL FRAME BAL1 BALUSTRADE TO NCC | MCL<br>MC<br>PC | METAL CLADDING<br>METAL CAPPING<br>PRECAST CONCRETE                        | Bay Street            |             |         | Elev      | ations - Street |
| ARCHITECTURE + URBAN PROJECTS PTY LEVEL 4, 68-72 WentwidtDue                                                                                                                                                                                                                                                                                                                                                                                                                                                                                                                                                                                                                                                                                                                                                                                                                                                                                                                                                                                                                                                                                                                                                                                                                                                                                                                                                                                                                                                                                                                                                                                                                                                                                                                                                                                                                                                                                                                                                                                                                                                                   | (      | C      | 19/1/22<br>25/1/22 | SECTION 34 CONFERENCE UPDATED SECTION 34 CONFERENCE. | STEEL, POWDERCOAT WITH GB INFILL BAL2 BALUSTRADE TO NCC                   | PC-R<br>PLD     | PRECAST CONCRETE, RECKLI WAVE TEXTURE<br>PANEL LIFT DOOR                   | 14 Bay St, Double Bay | JOB NO      | DRAWN   | SCALE     | DRAWING NO.     |
| Surry Hills   NSW 2010 Australia   Use figured dimensions only     T 02 921 6276 F 02 928 317   Do not scale     E admingfillhalis.com.au www.hillhalis.com.au   Comply with the Building Code of Australia                                                                                                                                                                                                                                                                                                                                                                                                                                                                                                                                                                                                                                                                                                                                                                                                                                                                                                                                                                                                                                                                                                                                                                                                                                                                                                                                                                                                                                                                                                                                                                                                                                                                                                                                                                                                                                                                                                                    | E      | E      | 5/4/22             | Conference of Expert Witnesses                       | STEEL, POWDERCOAT W. STEEL MESH/ROD INFILL CLD CLADDING                   | RC<br>SC        | OFF FORM REINFORCED CONCRETE<br>SOLAR COLLECTORS                           |                       | 19.53       | MR      | 1:200@A3  | DA 3.00         |
| Nominated Architects: Philip Thalis #6780 Sarah Hill #5285 — Comply with the relevant Australian Standards — Comply with Relevant Australian Standards — C | F      | F<br>G | 19/4/22<br>27/4/22 | Joint Report Revised terrace to Bay Street           | GB GLASS BLOCKS HR HANDRAIL TO NCC. POWDERCOATED STEEL                    | SCR<br>SF<br>SG | METAL SCREEN MESH<br>STEEL FRAME, POWDERCOATED<br>STEEL GATE, RODS + FRAME | CLIENT                | DATE        | CHECKED | PLOT DATE | REVISION        |
| © Copyright in all documents and drawings prepared by Hill Thalis and in any work executed from those documents and drawings shall remain the property of Hill Thalis or on creation vest in Hill Thalis                                                                                                                                                                                                                                                                                                                                                                                                                                                                                                                                                                                                                                                                                                                                                                                                                                                                                                                                                                                                                                                                                                                                                                                                                                                                                                                                                                                                                                                                                                                                                                                                                                                                                                                                                                                                                                                                                                                       |        |        |                    | , , , , , , , , , , , , , , , , , , , ,              | MR METALROOF LV HORIZONTALLOUVRES                                         | TF<br>VB        | TILE FINISH<br>VERTICAL FABRIC EXTERNAL BLIND                              | Halepa Holdings       | Sept 2020   | PT      | 27/4/22   | G               |