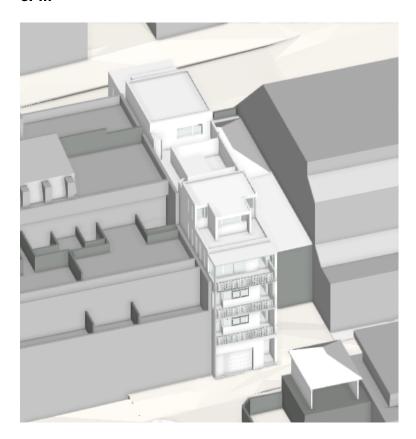

The site at 14 Bay Street is located in the important regional centre of Double Bay. Within a 5/10 minute / 400/800 metres are Edgecliff train station and bus interchange, the main Double Bay shopping areas, Edgecliff commercial centre and Double Bay Wharf. These centres contain many services for the benefit of residents and workers. Since the village of Double Bay was established in the 1830's, the area's urban development continues to evolve as a heterogeneous mix of major retail and entertainment, mixed use buildings of all types and sizes, with a range of apartment buildings and some remnant individual houses fringing the centre.

The site has easy access to Sydney's city centre, to multiple transport modes, shops, many public facilities and open spaces, and thus is well suited to this proposal as it provides high levels of amenity in an established and diverse neighbourhood.