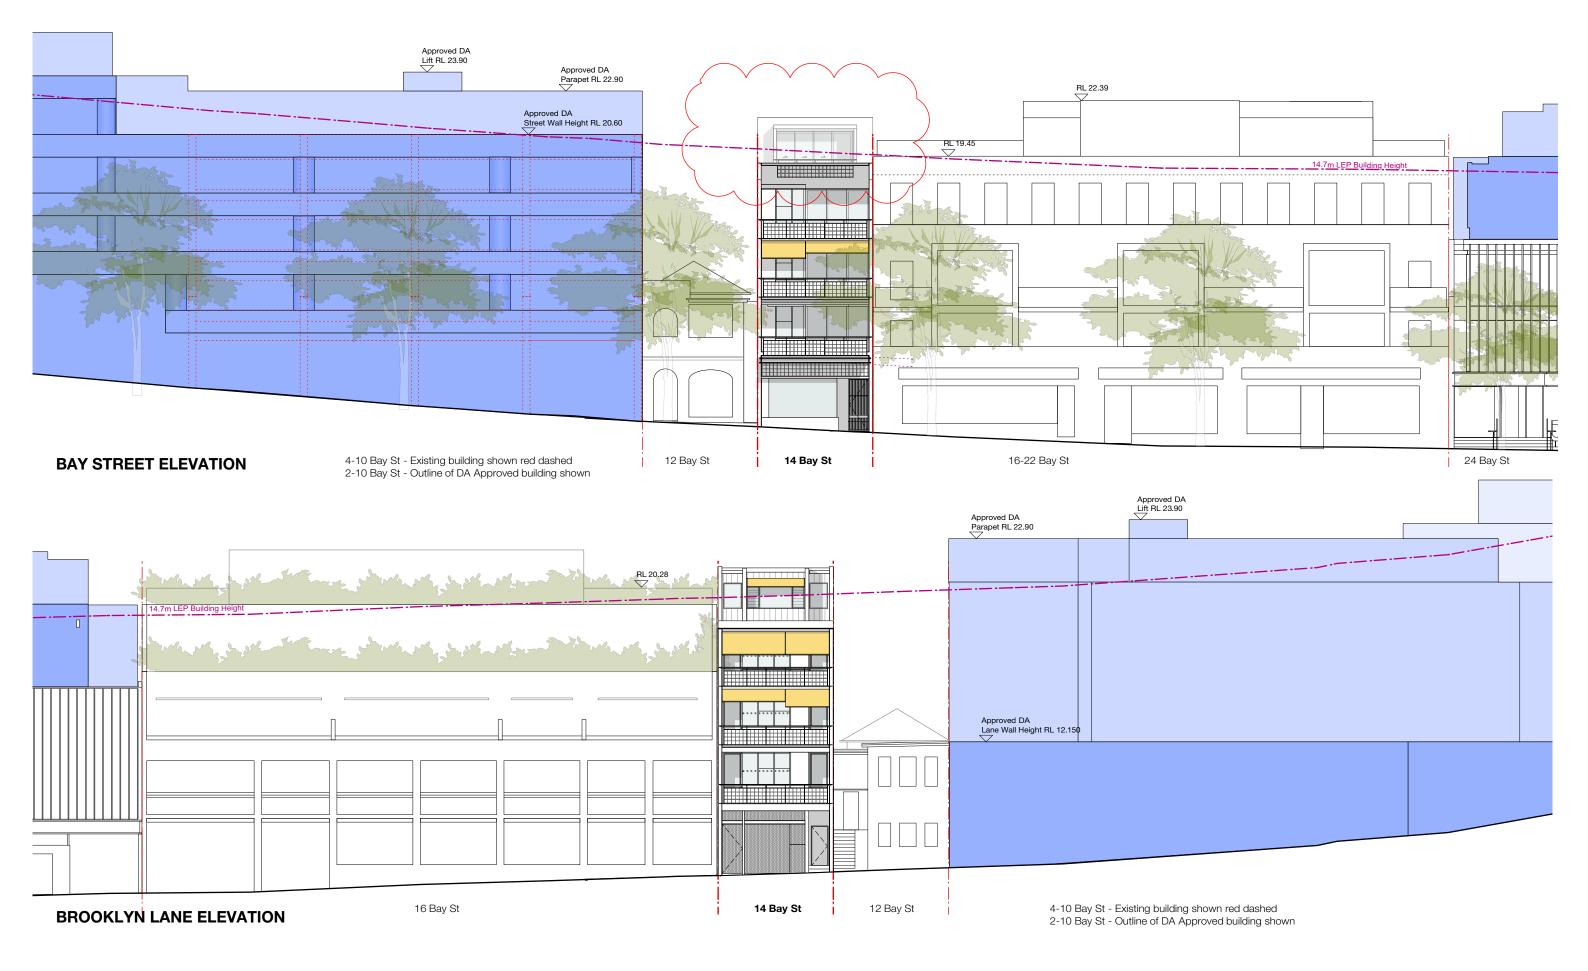

# 14 BAY ST, DOUBLE BAY COMMERCIAL + MULTI-RESIDENTIAL DEVELOPMENT

| NO.                                                                                  | NO. DRAWING NAME                                                                                                                                                                                                                   |                                                                         |                                      |  |  |
|--------------------------------------------------------------------------------------|------------------------------------------------------------------------------------------------------------------------------------------------------------------------------------------------------------------------------------|-------------------------------------------------------------------------|--------------------------------------|--|--|
| DA 1.00 DA 1.01 DA 1.02 DA 1.03 DA 1.04 DA 1.05 DA 1.06 DA 1.07 DA 1.08              | Cover Page + Drawing List Context Analysis Context Analysis - Built Form Site Analysis Existing Buildings + Controls Context - Recent Approvals Contect - Part Wall Conditions Context - HOB Comparison Context - Unit 4.1 Terrace | NTS<br>1:4000<br>NTS<br>1:500<br>1:200<br>1:500<br>NA<br>1:500<br>1:200 | G<br>F<br>F<br>F<br>F<br>F<br>F<br>F |  |  |
| DA 1.10                                                                              | FSR Calculations                                                                                                                                                                                                                   | 1:200                                                                   | F                                    |  |  |
| DA 2.00<br>DA 2.01<br>DA 2.02<br>DA 2.03                                             | Plan - Ground + Level 1 Plan - Level 2 + 3 Plan - Level 4 + Roof Plan - Fsuperseded with DA2.02                                                                                                                                    | 1:100<br>1:100<br>1:100<br>1:100                                        | F<br>F<br>G                          |  |  |
| DA 3.00<br>DA 3.01<br>DA 3.02<br>DA 3.03<br>DA 3.04<br>DA 3.05<br>DA 3.06<br>DA 3.07 | Elevations - Street Elevations - East + West Elevations - North Elevation - South Section A Section B Section A - Extended Elevations - Comparison Page                                                                            | 1:200<br>1:100<br>1:100<br>1:100<br>1:100<br>1:100<br>1:100             | G<br>G<br>G<br>G<br>F<br>G<br>F      |  |  |
| DA 4.00<br>DA 4.01                                                                   | Facade details + Materiality<br>Photomontage                                                                                                                                                                                       | 1:50<br>NTS                                                             | G<br>G                               |  |  |
| DA 5.00<br>DA 5.01<br>DA 5.02<br>DA 5.03<br>DA 5.04                                  | Superseded with DA5.02 to DA5.04 21 Solar Access - Proposed Equinox Hourly June 21 Shadows (Sheet 1) Hourly June 21 Shadows (Sheet 2) Hourly June 21 Shadows (Sheet 3)                                                             | 1:500<br>1:500<br>1:500<br>1:500<br>1:500                               | G<br>G<br>G                          |  |  |
| DA 6.00<br>DA 6.01                                                                   | View Analysis 1 - Unit 4.1 Terrace East<br>View Analysis 2 - Unit 4.1 Terrace East                                                                                                                                                 | NTS<br>NTS                                                              | G<br>G                               |  |  |
|                                                                                      |                                                                                                                                                                                                                                    |                                                                         |                                      |  |  |