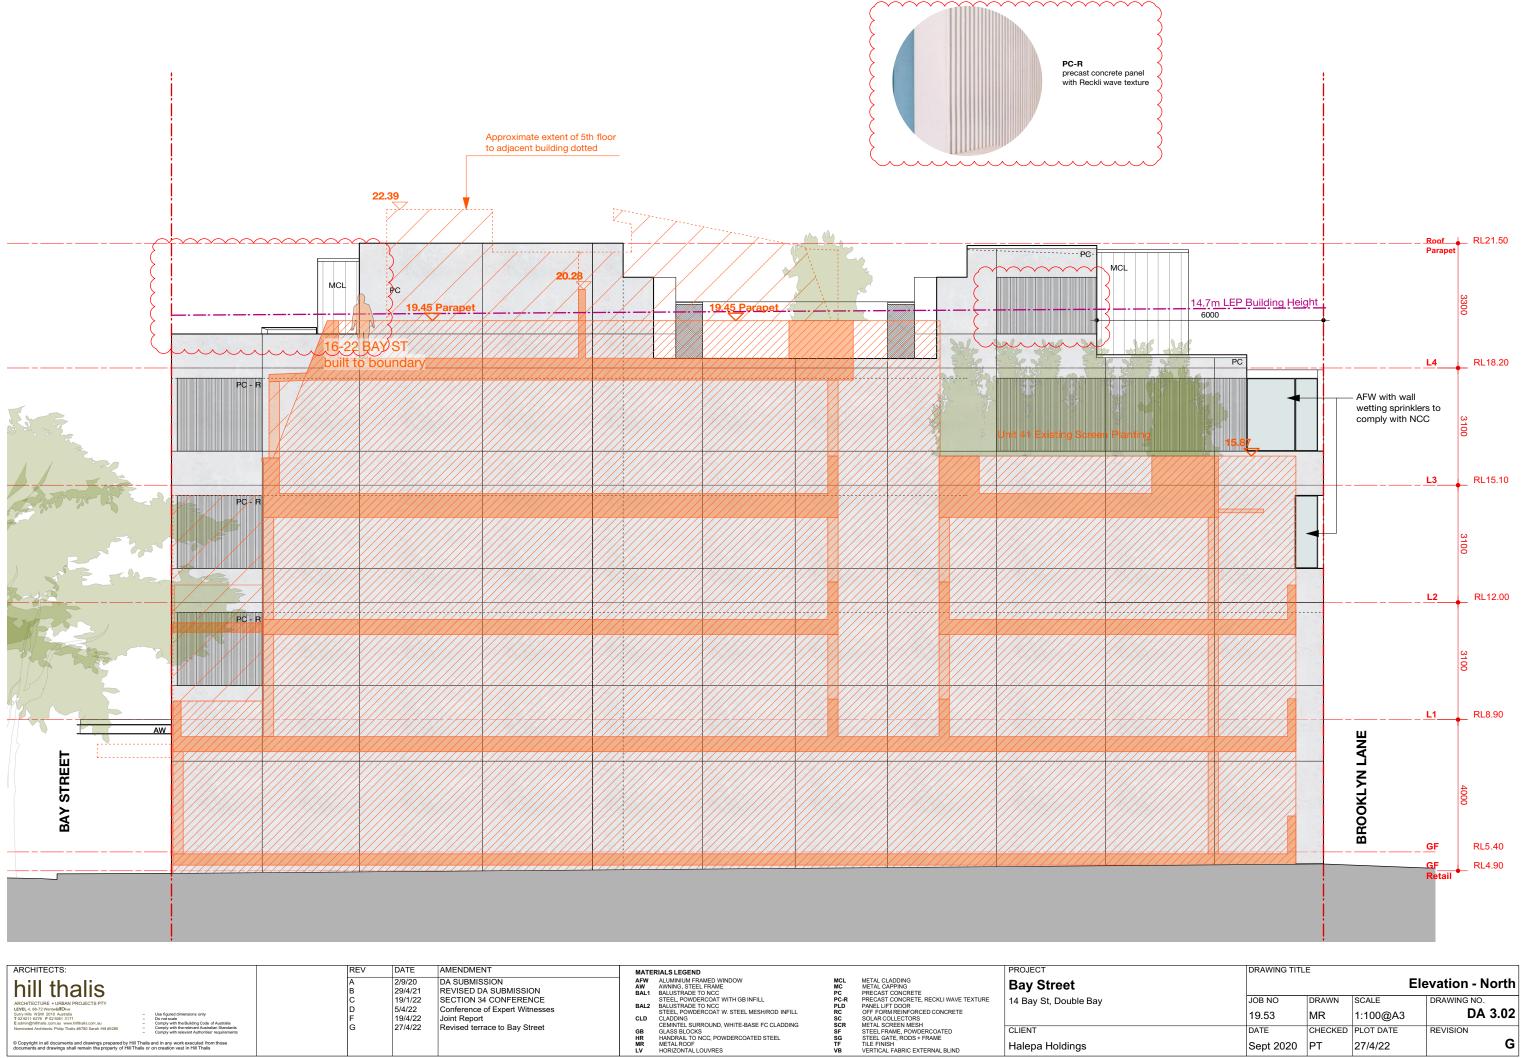

# BROOKLYN LANE ELEVATION

| ARCHITECTS:                                                                                                                                                                                                                                                                                                                                                                                                                                                                                                                                                                                                                                                                                                                                                                                                                                                                                                                                                                                                                                                                                                                                                                                                                                                                                                                                                                                                                                                                                                                                                                                                                                                                                                                                                                                                                                                                                                                                                                                                                                                                                                                    | REV         | DATE                         | AMENDMENT                                                         | MATERIALS LEGEND                                                                                                                                  |                                |                                                                                                                       | PROJECT                | DRAWING TIT       | LE          |                   |                 |
|--------------------------------------------------------------------------------------------------------------------------------------------------------------------------------------------------------------------------------------------------------------------------------------------------------------------------------------------------------------------------------------------------------------------------------------------------------------------------------------------------------------------------------------------------------------------------------------------------------------------------------------------------------------------------------------------------------------------------------------------------------------------------------------------------------------------------------------------------------------------------------------------------------------------------------------------------------------------------------------------------------------------------------------------------------------------------------------------------------------------------------------------------------------------------------------------------------------------------------------------------------------------------------------------------------------------------------------------------------------------------------------------------------------------------------------------------------------------------------------------------------------------------------------------------------------------------------------------------------------------------------------------------------------------------------------------------------------------------------------------------------------------------------------------------------------------------------------------------------------------------------------------------------------------------------------------------------------------------------------------------------------------------------------------------------------------------------------------------------------------------------|-------------|------------------------------|-------------------------------------------------------------------|---------------------------------------------------------------------------------------------------------------------------------------------------|--------------------------------|-----------------------------------------------------------------------------------------------------------------------|------------------------|-------------------|-------------|-------------------|-----------------|
| hill thalis                                                                                                                                                                                                                                                                                                                                                                                                                                                                                                                                                                                                                                                                                                                                                                                                                                                                                                                                                                                                                                                                                                                                                                                                                                                                                                                                                                                                                                                                                                                                                                                                                                                                                                                                                                                                                                                                                                                                                                                                                                                                                                                    | A<br>B      | 2/9/20<br>29/4/21            | DA SUBMISSION<br>REVISED DA SUBMISSION                            | AFW ALMINIUM FRAMED WINDOW AW AWNING, STEEL FRAME BAL1 BALUSTRADE TO NCC                                                                          | MCL<br>MC<br>PC                | METAL CLADDING<br>METAL CAPPING<br>PRECAST CONCRETE                                                                   | Bay Street             |                   |             | Ele               | evation - North |
| ARCHITECTURE + URBAN PROJECTS PTY  LEVEL 4, 69-72 WornfuldFühre  Surry-Min NSW 2010 Australia  - Use figured dimensions only  1 0'0'2'11 6276 F 0'2'2013 1711  - Do not scale  E adminighthibitis comus www.hitmista.com.au  - Comply with the Building Code of Australia                                                                                                                                                                                                                                                                                                                                                                                                                                                                                                                                                                                                                                                                                                                                                                                                                                                                                                                                                                                                                                                                                                                                                                                                                                                                                                                                                                                                                                                                                                                                                                                                                                                                                                                                                                                                                                                      | C<br>D<br>F | 19/1/22<br>5/4/22<br>19/4/22 | SECTION 34 CONFERENCE Conference of Expert Witnesses Joint Report | STEEL POWDERCOAT WITH GB INFILL  BALU STRADE TO NCC STEEL POWDERCOAT W. STEEL MESH/ROD INFILL  CLADDING CEMINTEL SURROUND. WHITE-BASE FC CLADDING | PC-R<br>PLD<br>RC<br>SC<br>SCR | PRECAST CONCRETE, RECKLI WAVE TEXTURE PANEL LIFT DOOR OFF FORM REINFORCED CONCRETE SOLAR COLLECTORS METAL SCREEN MESH | 14 Bay St, Double Bay  | JOB NO<br>19.53   | DRAWN<br>MR | 1:100@A3          | DA 3.02         |
| Nominated Architects: Philip Thalis #8780 Sarah Hill #5285 — Comply with the relevant Australian Standards — Comply wherevert Australian's Standards — Comply where the Australian's Standards — Comply wherevert — Comply where | G           | 27/4/22                      | Revised terrace to Bay Street                                     | GB GLASS BLOCKS HR HANDRAIL TO NCC, POWDERCOATED STEEL MR METAL ROOF LV HORIZONTAL LOUVRES                                                        | SF<br>SG<br>TF                 | METAL SCREEN MESH STEEL FRAME, POWDERCOATED STEEL GATE, RODS + FRAME TILE FINISH VERTICAL FABRIC EXTERNAL BLIND       | CLIENT Halepa Holdings | DATE<br>Sept 2020 | CHECKED PT  | PLOT DATE 27/4/22 | REVISION        |