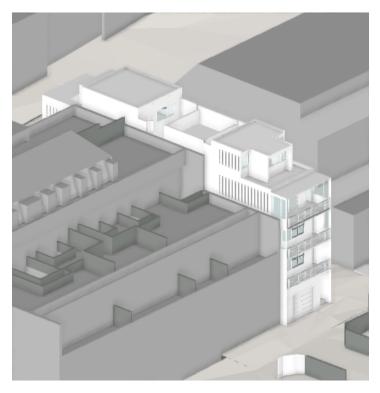

UNIT 4.1 Terrace # 1 UNIT 4.1 Terrace # 2

ARCHITECTIS:

hill tholis

ARCHITECTUBE + URBAN PROJECTS PTY LID

EWB4 4, 697 Purhoudin Are

Sury Hist 18W 2010 Ausbrids

1 OX 2011 207 F CO 2081 3171

LOX 2011 207 F CO 2081 3171

LOX 2011 207 F Replication Ausbridge 1 Oxidation 1 Ox

REV DATE AMENDMENT
A 7/3/22 POST SECTION 34 CONFERENCE
B 5/4/22 Conference of Expert Witnesses
F 19/4/22 Joint Report

|                       | T             |         |             |                 |
|-----------------------|---------------|---------|-------------|-----------------|
| PROJECT               | DRAWING TITLE |         |             |                 |
| Bay Street            |               |         | Context - U | nit 4.1 Terrace |
| 14 Bay St, Double Bay | JOB NO        | DRAWN   | SCALE       | DRAWING NO.     |
|                       | 19.53         | MR      | 1:200@A3    | DA 1.08         |
| CLIENT                | DATE          | CHECKED | PLOT DATE   | REVISION        |
| Halepa Holdings       | Sept 2020     | PT      | 19/4/22     | F               |