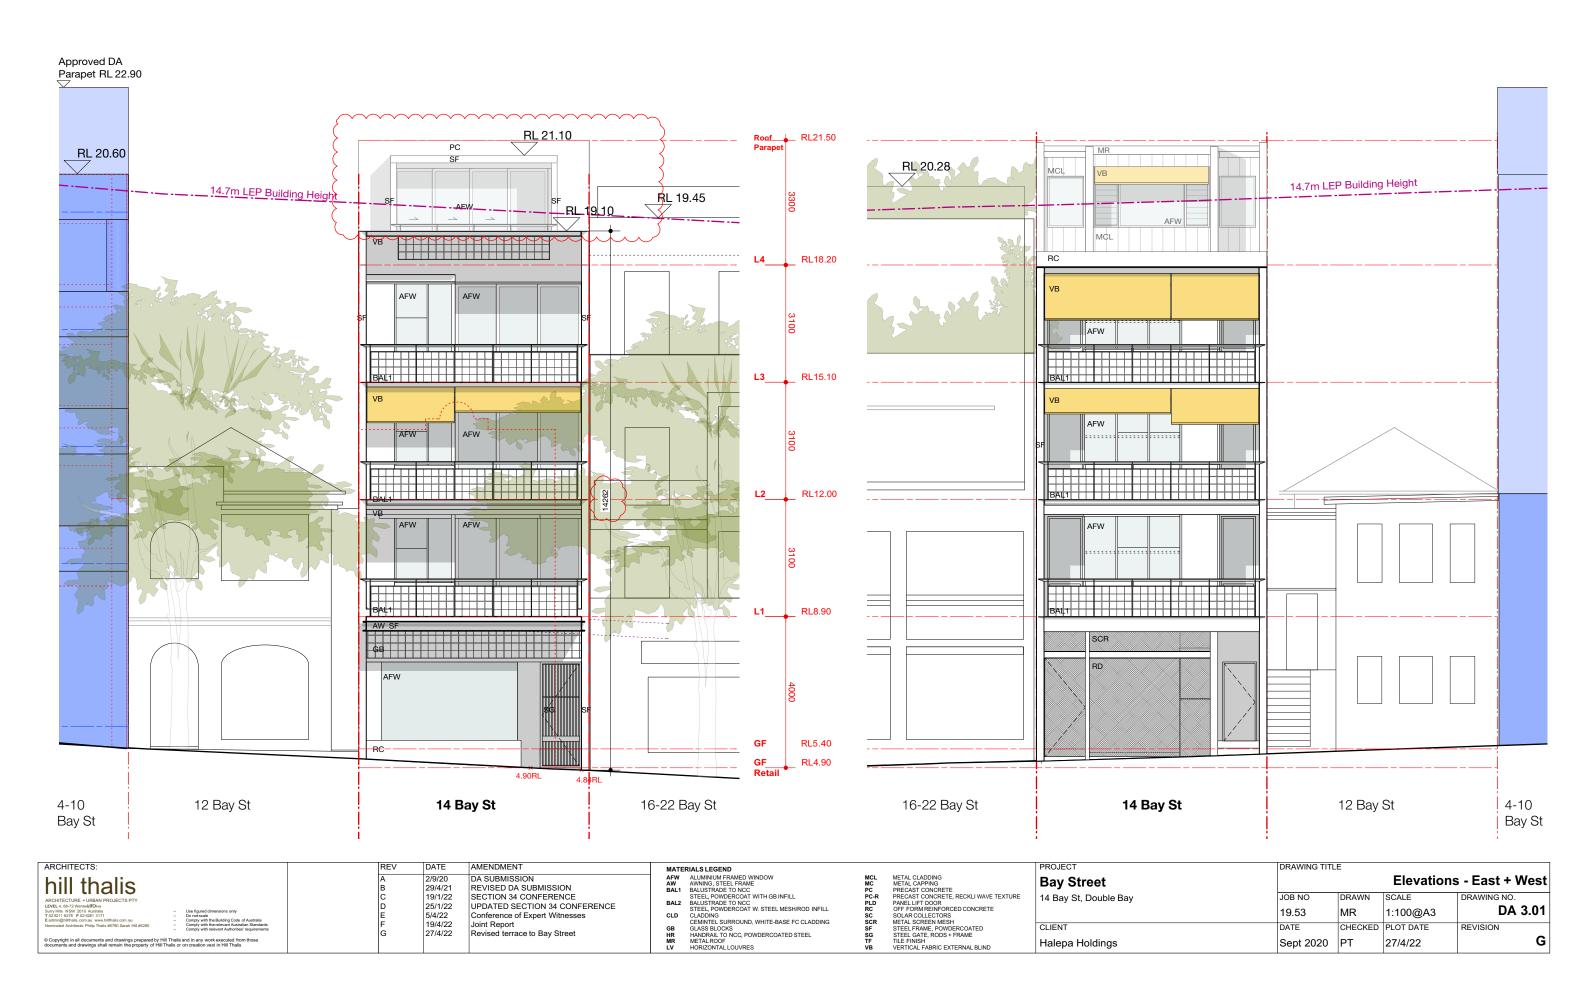

| ARCHITECTS:                                                                                                                                                                                                                                                                                                                                                                                                                                                                                                                                                                                                                                                                                                                                                                                                                                                                                                                                                                                                                                                                                                                                                                                                                                                                                                                                                                                                                                                                                                                                                                                                                                                                                                                                                                                                                                                                                                                                                                                                                                                                                                                    | F      | REV    | DATE               | AMENDMENT                                            | MATERIALS LEGEND                                                          |                 |                                                                            | PROJECT               | DRAWING TIT | LE      |           |                 |
|--------------------------------------------------------------------------------------------------------------------------------------------------------------------------------------------------------------------------------------------------------------------------------------------------------------------------------------------------------------------------------------------------------------------------------------------------------------------------------------------------------------------------------------------------------------------------------------------------------------------------------------------------------------------------------------------------------------------------------------------------------------------------------------------------------------------------------------------------------------------------------------------------------------------------------------------------------------------------------------------------------------------------------------------------------------------------------------------------------------------------------------------------------------------------------------------------------------------------------------------------------------------------------------------------------------------------------------------------------------------------------------------------------------------------------------------------------------------------------------------------------------------------------------------------------------------------------------------------------------------------------------------------------------------------------------------------------------------------------------------------------------------------------------------------------------------------------------------------------------------------------------------------------------------------------------------------------------------------------------------------------------------------------------------------------------------------------------------------------------------------------|--------|--------|--------------------|------------------------------------------------------|---------------------------------------------------------------------------|-----------------|----------------------------------------------------------------------------|-----------------------|-------------|---------|-----------|-----------------|
| hill thalis                                                                                                                                                                                                                                                                                                                                                                                                                                                                                                                                                                                                                                                                                                                                                                                                                                                                                                                                                                                                                                                                                                                                                                                                                                                                                                                                                                                                                                                                                                                                                                                                                                                                                                                                                                                                                                                                                                                                                                                                                                                                                                                    | A<br>E | A<br>B | 2/9/20<br>29/4/21  | DA SUBMISSION<br>REVISED DA SUBMISSION               | AFW ALUMINIUM FRAMED WINDOW AW AWNING, STEEL FRAME BAL1 BALUSTRADE TO NCC | MCL<br>MC<br>PC | METAL CLADDING<br>METAL CAPPING<br>PRECAST CONCRETE                        | Bay Street            |             |         | Elev      | ations - Street |
| ARCHITECTURE + URBAN PROJECTS PTY LEVEL 4, 68-72 WentwidtDue                                                                                                                                                                                                                                                                                                                                                                                                                                                                                                                                                                                                                                                                                                                                                                                                                                                                                                                                                                                                                                                                                                                                                                                                                                                                                                                                                                                                                                                                                                                                                                                                                                                                                                                                                                                                                                                                                                                                                                                                                                                                   | (      | C      | 19/1/22<br>25/1/22 | SECTION 34 CONFERENCE UPDATED SECTION 34 CONFERENCE. | STEEL, POWDERCOAT WITH GB INFILL BAL2 BALUSTRADE TO NCC                   | PC-R<br>PLD     | PRECAST CONCRETE, RECKLI WAVE TEXTURE<br>PANEL LIFT DOOR                   | 14 Bay St, Double Bay | JOB NO      | DRAWN   | SCALE     | DRAWING NO.     |
| Surry Hills   NSW 2010 Australia   Use figured dimensions only     T 02 921 6276 F 02 928 317   Do not scale     E admingfillhalis.com.au www.hillhalis.com.au   Comply with the Building Code of Australia                                                                                                                                                                                                                                                                                                                                                                                                                                                                                                                                                                                                                                                                                                                                                                                                                                                                                                                                                                                                                                                                                                                                                                                                                                                                                                                                                                                                                                                                                                                                                                                                                                                                                                                                                                                                                                                                                                                    | E      | E      | 5/4/22             | Conference of Expert Witnesses                       | STEEL, POWDERCOAT W. STEEL MESH/ROD INFILL CLD CLADDING                   | RC<br>SC        | OFF FORM REINFORCED CONCRETE<br>SOLAR COLLECTORS                           |                       | 19.53       | MR      | 1:200@A3  | DA 3.00         |
| Nominated Architects: Philip Thalis #6780 Sarah Hill #5285 — Comply with the relevant Australian Standards — Comply with Relevant Australian Standards — C | F      | F<br>G | 19/4/22<br>27/4/22 | Joint Report Revised terrace to Bay Street           | GB GLASS BLOCKS HR HANDRAIL TO NCC. POWDERCOATED STEEL                    | SCR<br>SF<br>SG | METAL SCREEN MESH<br>STEEL FRAME, POWDERCOATED<br>STEEL GATE, RODS + FRAME | CLIENT                | DATE        | CHECKED | PLOT DATE | REVISION        |
| © Copyright in all documents and drawings prepared by Hill Thalis and in any work executed from those documents and drawings shall remain the property of Hill Thalis or on creation vest in Hill Thalis                                                                                                                                                                                                                                                                                                                                                                                                                                                                                                                                                                                                                                                                                                                                                                                                                                                                                                                                                                                                                                                                                                                                                                                                                                                                                                                                                                                                                                                                                                                                                                                                                                                                                                                                                                                                                                                                                                                       |        |        |                    | , , , , , , , , , , , , , , , , , , , ,              | MR METALROOF LV HORIZONTALLOUVRES                                         | TF<br>VB        | TILE FINISH<br>VERTICAL FABRIC EXTERNAL BLIND                              | Halepa Holdings       | Sept 2020   | PT      | 27/4/22   | G               |