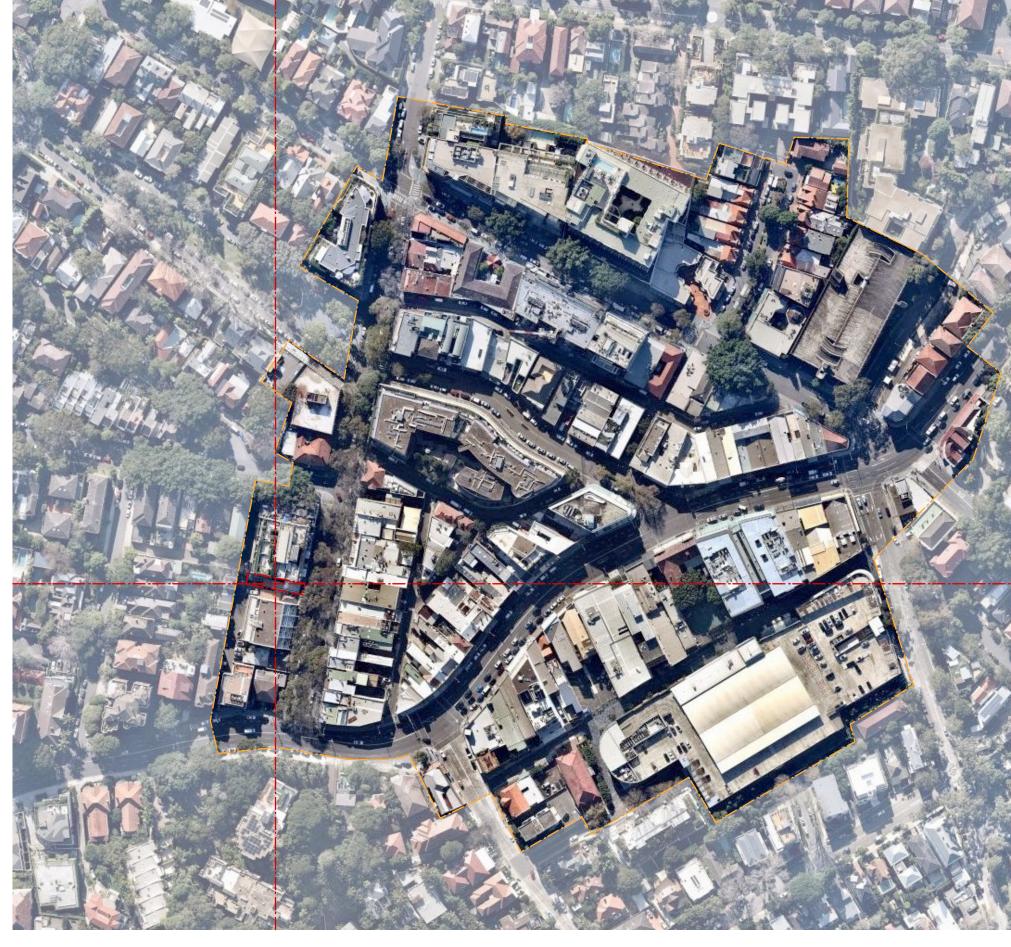

The site at 14 Bay Street is located in the important regional centre of Double Bay. Within a 5/10 minute / 400/800 metres are Edgecliff train station and bus interchange, the main Double Bay shopping areas, Edgecliff commercial centre and Double Bay Wharf. These centres contain many services for the benefit of residents and workers. Since the village of Double Bay was established in the 1830's, the area's urban development continues to evolve as a heterogeneous mix of major retail and entertainment, mixed use buildings of all types and sizes, with a range of apartment buildings and some remnant individual houses fringing the centre.

The site has easy access to Sydney's city centre, to multiple transport modes, shops, many public facilities and open spaces, and thus is well suited to this proposal as it provides high levels of amenity in an established and diverse neighbourhood.