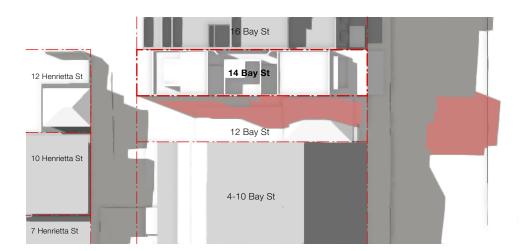

The site at 14 Bay Street is located in the important regional centre of Double Bay. Within a 5/10 minute / 400/800 metres are Edgecliff train station and bus interchange, the main Double Bay shopping areas, Edgecliff commercial centre and Double Bay Wharf. These centres contain many services for the benefit of residents and workers. Since the village of Double Bay was established in the 1830's, the area's urban development continues to evolve as a heterogeneous mix of major retail and entertainment, mixed use buildings of all types and sizes, with a range of apartment buildings and some remnant individual houses fringing the centre.

The site has easy access to Sydney's city centre, to multiple transport modes, shops, many public facilities and open spaces, and thus is well suited to this proposal as it provides high levels of amenity in an established and diverse neighbourhood.

| PROJECT               | DRAWING TITLE |         |           |               |
|-----------------------|---------------|---------|-----------|---------------|
| Bay Street            |               |         |           | Site Analysis |
| 14 Bay St, Double Bay | JOB NO        | DRAWN   | SCALE     | DRAWING NO.   |
|                       | 19.53         | MR      | 1:500@A3  | DA 1.03       |
| CLIENT                | DATE          | CHECKED | PLOT DATE | REVISION      |
| Halepa Holdings       | Sept 2020     | PT      | 19/4/22   | F             |