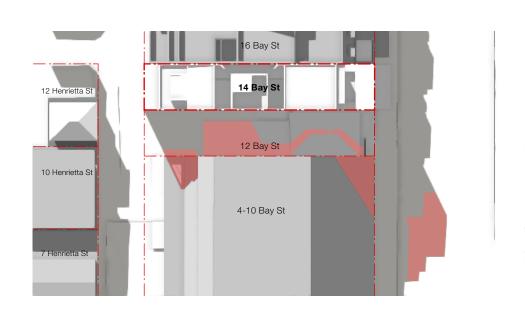

The site at 14 Bay Street is located in the important regional centre of Double Bay. Within a 5/10 minute / 400/800 metres are Edgecliff train station and bus interchange, the main Double Bay shopping areas, Edgecliff commercial centre and Double Bay Wharf. These centres contain many services for the benefit of residents and workers. Since the village of Double Bay was established in the 1830's, the area's urban development continues to evolve as a heterogeneous mix of major retail and entertainment, mixed use buildings of all types and sizes, with a range of apartment buildings and some remnant individual houses fringing the centre.

The site has easy access to Sydney's city centre, to multiple transport modes, shops, many public facilities and open spaces, and thus is well suited to this proposal as it provides high levels of amenity in an established and diverse neighbourhood.

| PROJECT               | DRAWING TITLE |         |           |               |
|-----------------------|---------------|---------|-----------|---------------|
| Bay Street            |               |         |           | Site Analysis |
| 14 Bay St, Double Bay | JOB NO        | DRAWN   | SCALE     | DRAWING NO.   |
|                       | 19.53         | MR      | 1:500@A3  | DA 1.03       |
| CLIENT                | DATE          | CHECKED | PLOT DATE | REVISION      |
| Halepa Holdings       | Sept 2020     | PT      | 19/4/22   | F             |