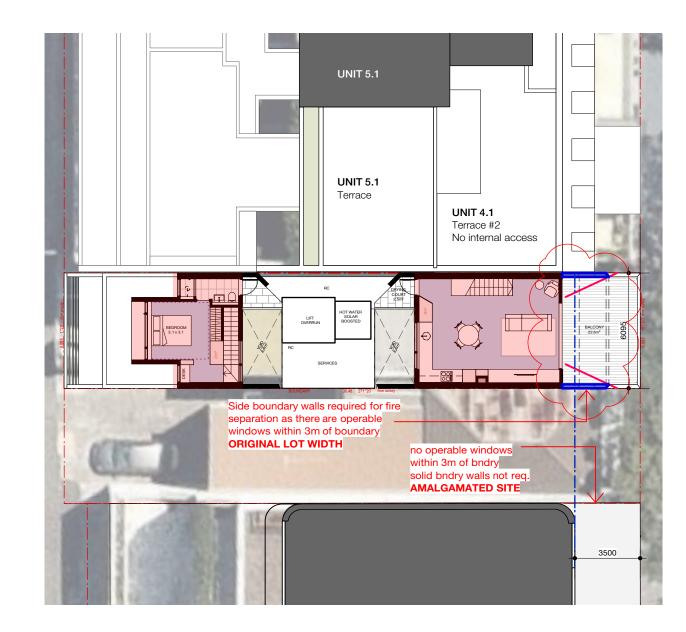

UNIT 4.1 Terrace # 1 UNIT 4.1 Terrace # 2

ARCHITECTIS:

hill tholis

ARCHITECTUBE + URBAN PROJECTS PTY LID

EWB4 4, 697 Purhoudin Are

Sury Hist 18W 2010 Ausbrids

1 OX 2011 207 F CO 2081 3171

LOX 2011 207 F CO 2081 3171

LOX 2011 207 F Replication Ausbridge 1 Oxidation 1 Ox

REV DATE AMENDMENT
A 7/3/22 POST SECTION 34 CONFERENCE
B 5/4/22 Conference of Expert Witnesses
F 19/4/22 Joint Report

|                       | T             |         |             |                 |
|-----------------------|---------------|---------|-------------|-----------------|
| PROJECT               | DRAWING TITLE |         |             |                 |
| Bay Street            |               |         | Context - U | nit 4.1 Terrace |
| 14 Bay St, Double Bay | JOB NO        | DRAWN   | SCALE       | DRAWING NO.     |
|                       | 19.53         | MR      | 1:200@A3    | DA 1.08         |
| CLIENT                | DATE          | CHECKED | PLOT DATE   | REVISION        |
| Halepa Holdings       | Sept 2020     | PT      | 19/4/22     | F               |