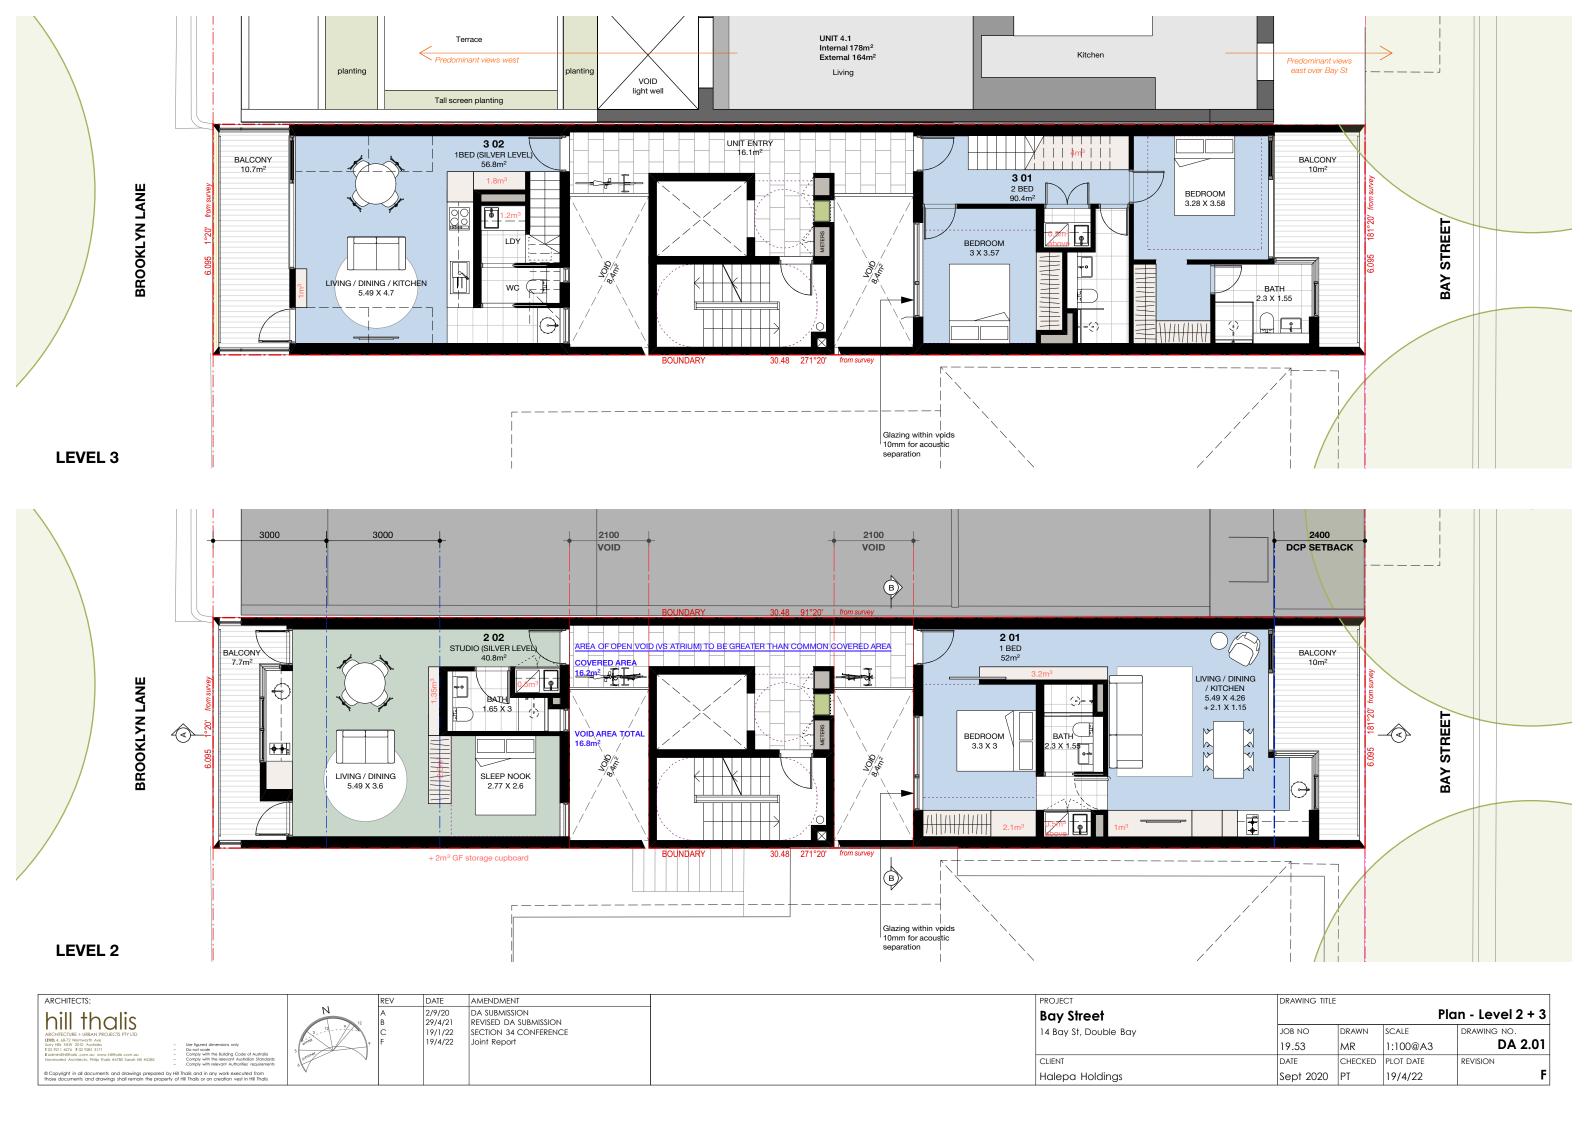

| PROJECT               | DRAWING TITLE |         |           |               |
|-----------------------|---------------|---------|-----------|---------------|
| Bay Street            |               |         |           | Site Analysis |
| 14 Bay St, Double Bay | JOB NO        | DRAWN   | SCALE     | DRAWING NO.   |
|                       | 19.53         | MR      | 1:500@A3  | DA 1.03       |
| CLIENT                | DATE          | CHECKED | PLOT DATE | REVISION      |
| Halepa Holdings       | Sept 2020     | PT      | 19/4/22   | F             |