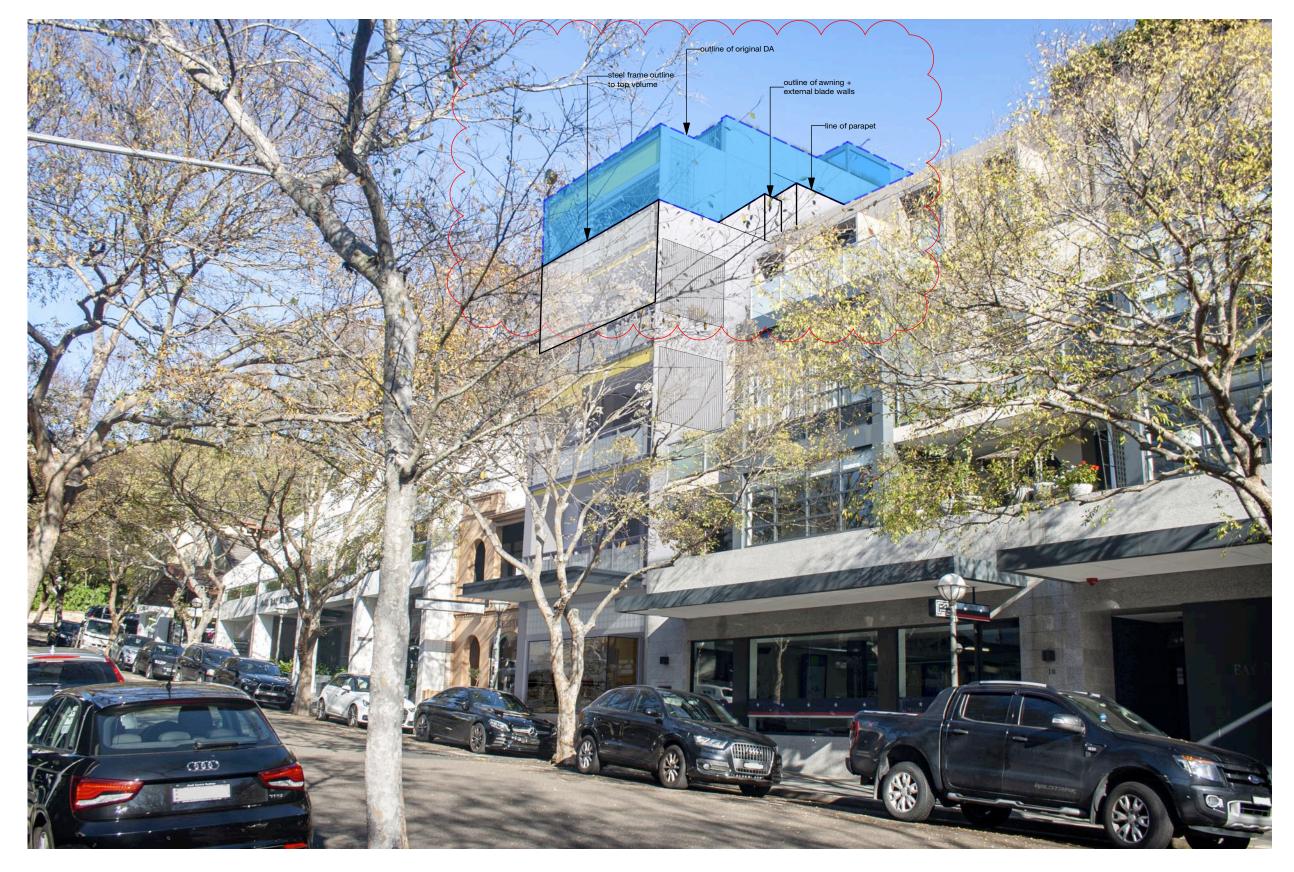

ASE FC CLADDING | RC<br>SC<br>SCR | OFF FORM REINFORCED CONCRETE SOLAR COLLECTORS METAL SCREEN MESH           |                       | 19.53        | MR      | 1:50@A3       | DA 4.00           |
| ١ | GB                | GLASS BLOCKS                                                                                  | SF              | STEEL FRAME, POWDERCOATED                                                 | CLIENT                | DATE         | CHECKED | PLOT DATE     | REVISION          |
|   | HR<br>MR<br>LV    | HANDRAIL TO NCC, POWDERCOATED STEEL<br>METAL ROOF<br>HORIZONTAL LOUVRES                       | SG<br>TF<br>VB  | STEEL GATE, RODS + FRAME<br>TILE FINISH<br>VERTICAL FABRIC EXTERNAL BLIND | Halepa Holdings       | Sept 2020    | PT      | 28/4/22       | G                 |



Photomontage part of original DA submission Outline of revised proposal shown, approximate

| ARCHITECTS:                                                                                                                                                                                              | REV    | DATE              | AMENDMENT                     | MATERIALS LEGEND                                                                                                        |                 |                                                                                 | PROJECT               | DRAWING TIT | LE      |           |              |
|----------------------------------------------------------------------------------------------------------------------------------------------