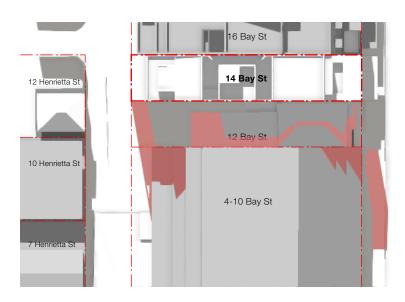

The site at 14 Bay Street is located in the important regional centre of Double Bay. Within a 5/10 minute / 400/800 metres are Edgecliff train station and bus interchange, the main Double Bay shopping areas, Edgecliff commercial centre and Double Bay Wharf. These centres contain many services for the benefit of residents and workers. Since the village of Double Bay was established in the 1830's, the area's urban development continues to evolve as a heterogeneous mix of major retail and entertainment, mixed use buildings of all types and sizes, with a range of apartment buildings and some remnant individual houses fringing the centre.

The site has easy access to Sydney's city centre, to multiple transport modes, shops, many public facilities and open spaces, and thus is well suited to this proposal as it provides high levels of amenity in an established and diverse neighbourhood.

| PROJECT               | DRAWING TITLE |         |           |               |
|-----------------------|---------------|---------|-----------|---------------|
| Bay Street            |               |         |           | Site Analysis |
| 14 Bay St, Double Bay | JOB NO        | DRAWN   | SCALE     | DRAWING NO.   |
|                       | 19.53         | MR      | 1:500@A3  | DA 1.03       |
| CLIENT                | DATE          | CHECKED | PLOT DATE | REVISION      |
| Halepa Holdings       | Sept 2020     | PT      | 19/4/22   | F             |