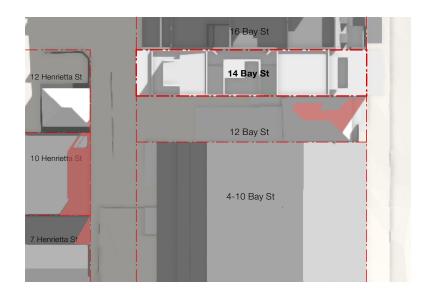

The site at 14 Bay Street is located in the important regional centre of Double Bay. Within a 5/10 minute / 400/800 metres are Edgecliff train station and bus interchange, the main Double Bay shopping areas, Edgecliff commercial centre and Double Bay Wharf. These centres contain many services for the benefit of residents and workers. Since the village of Double Bay was established in the 1830's, the area's urban development continues to evolve as a heterogeneous mix of major retail and entertainment, mixed use buildings of all types and sizes, with a range of apartment buildings and some remnant individual houses fringing the centre.

The site has easy access to Sydney's city centre, to multiple transport modes, shops, many public facilities and open spaces, and thus is well suited to this proposal as it provides high levels of amenity in an established and diverse neighbourhood.

| PROJECT               | DRAWING TITLE |         |           |               |
|-----------------------|---------------|---------|-----------|---------------|
| Bay Street            |               |         |           | Site Analysis |
| 14 Bay St, Double Bay | JOB NO        | DRAWN   | SCALE     | DRAWING NO.   |
|                       | 19.53         | MR      | 1:500@A3  | DA 1.03       |
| CLIENT                | DATE          | CHECKED | PLOT DATE | REVISION      |
| Halepa Holdings       | Sept 2020     | PT      | 19/4/22   | F             |