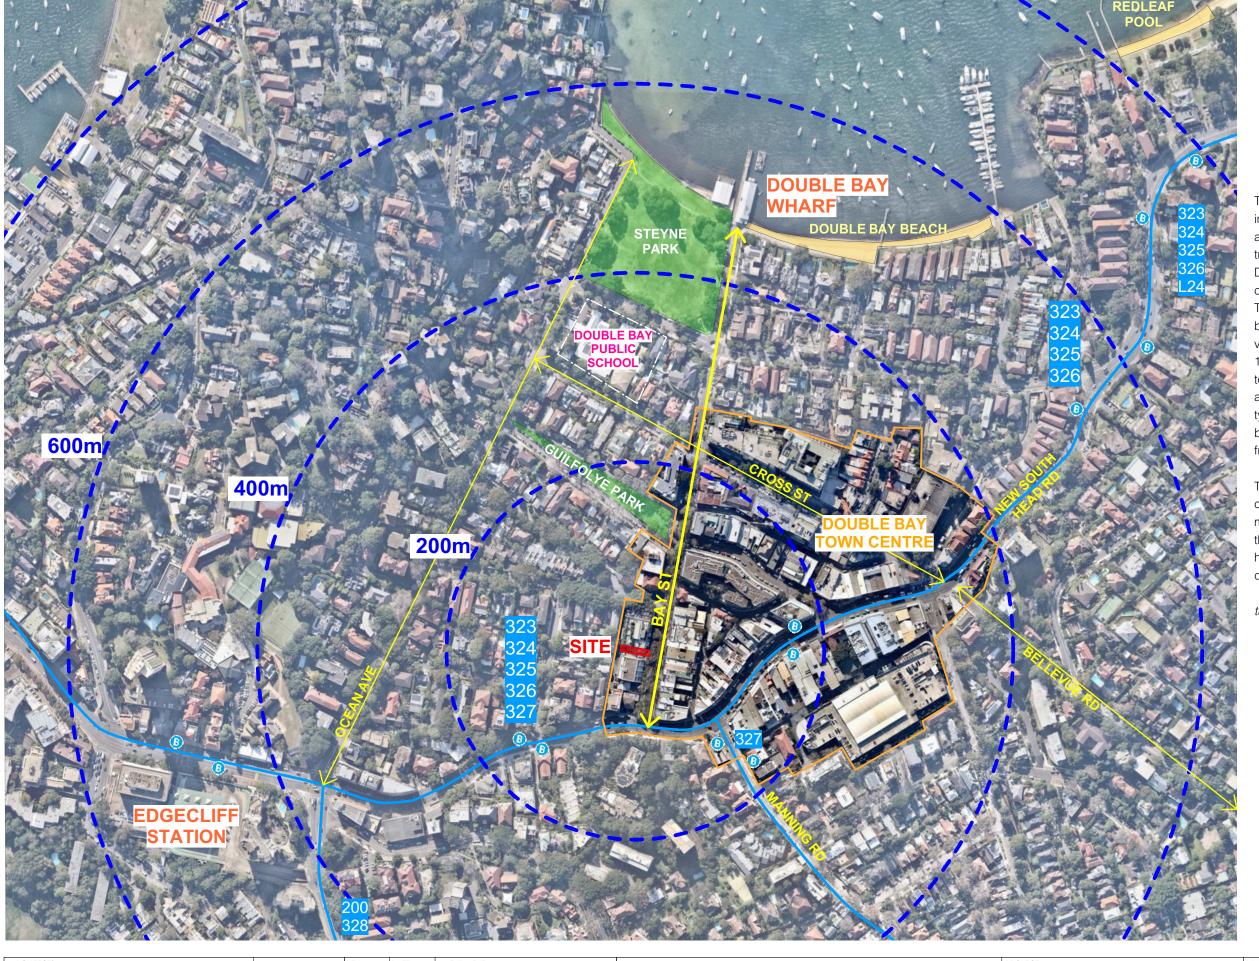

The site at 14 Bay Street is located in the important regional centre of Double Bay. Within a 5/10 minute / 400/800 metres are Edgecliff train station and bus interchange, the main Double Bay shopping areas, Edgecliff commercial centre and Double Bay Wharf. These centres contain many services for the benefit of residents and workers. Since the village of Double Bay was established in the 1830's, the area's urban development continues to evolve as a heterogeneous mix of major retail and entertainment, mixed use buildings of all types and sizes, with a range of apartment buildings and some remnant individual houses fringing the centre.

The site has easy access to Sydney's city centre, to multiple transport modes, shops, many public facilities and open spaces, and thus is well suited to this proposal as it provides high levels of amenity in an established and diverse neighbourhood.