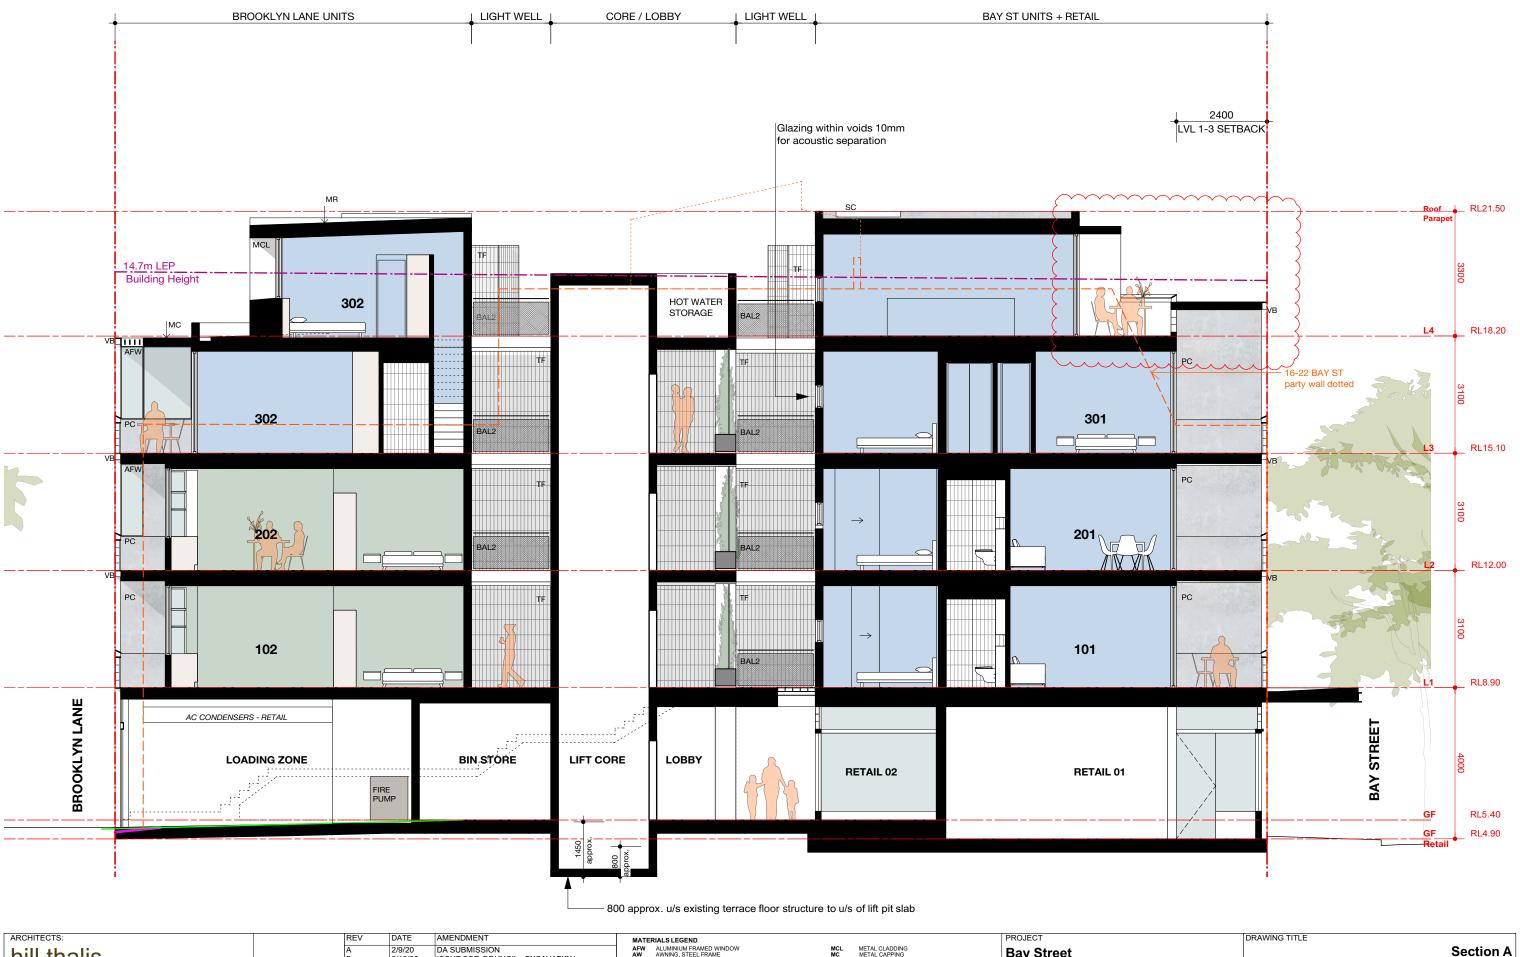

| ARCHITECTS:                                                                                                                                                                                              | REV    | DATE               | AMENDMENT                                           | MATERIALS LEGEND                                                                                                    |                        |                                                                           | PROJECT               | DRAWING TIT | LE      |           |             |
|----------------------------------------------------------------------------------------------------------------------------------------------------------------------------------------------------------|--------|--------------------|-----------------------------------------------------|---------------------------------------------------------------------------------------------------------------------|------------------------|---------------------------------------------------------------------------|-----------------------|-------------|---------|-----------|-------------|
| hill thalis                                                                                                                                                                                              | A<br>B | 2/9/20<br>8/12/20  | DA SUBMISSION<br>ISSUE FOR COUNCIL - EXCAVATION     | AFW ALUMINIUM FRAMED WINDOW AW AWNING, STEEL FRAME BAL1 BALUSTRADE TO NCC                                           | MCL<br>MC<br>PC        | METAL CLADDING<br>METAL CAPPING<br>PRECAST CONCRETE                       | Bay Street            |             |         |           | Section A   |
| ARCHITECTURE + URBAN PROJECTS PTY                                                                                                                                                                        | C      | 29/4/21            | REVISED DA SUBMISSION                               | STEEL, POWDERCOAT WITH GB INFILL BAL2 BALUSTRADE TO NCC                                                             | PC-R                   | PRECAST CONCRETE, RECKLI WAVE TEXTURE PANEL LIFT DOOR                     | 14 Bay St, Double Bay | JOB NO      | DRAWN   | SCALE     | DRAWING NO. |
| LEVEL 4, 68-72 WorthordEPOve Surry Wills INSW 2010 Australia 1 02 921 16276 F 02 9211 3171                                                                                                               | D<br>E | 19/1/22<br>25/1/22 | SECTION 34 CONFERENCE UPDATED SECTION 34 CONFERENCE | BALLS HADE ID NCC STEEL, POWDERCOAT W. STEEL MESH/ROD INFILL CLD CLADDING CEMINTEL SURROUND. WHITE-BASE FC CLADDING | PLD<br>RC<br>SC<br>SCR | OFF FORM REINFORCED CONCRETE SOLAR COLLECTORS METAL SCREEN MESH           |                       | 19.53       | MR      | 1:100@A3  | DA 3.04     |
| Nominated Architects: Philip Thalis #6780 Sarah Hill #5285 – Comply with the relevant Australian Standards  Comply with relevant Authorities' requirements                                               | Ė      | 5/4/22             | Conference of Expert Witnesses                      | GB GLASS BLOCKS                                                                                                     | SF                     | STEEL FRAME, POWDERCOATED                                                 | CLIENT                | DATE        | CHECKED | PLOT DATE | REVISION    |
| © Copyright in all documents and drawings prepared by Hill Thalis and in any work executed from those documents and drawings shall remain the property of Hill Thalis or on creation vest in Hill Thalis | Ğ      | 19/4/22<br>27/4/22 | Joint Report Revised terrace to Bay Street          | HR HANDRAIL TO NCC, POWDERCOATED STEEL MR METAL ROOF LV HORIZONTAL LOUVRES                                          | SG<br>TF<br>VB         | STEEL GATE, RODS + FRAME<br>TILE FINISH<br>VERTICAL FABRIC EXTERNAL BLIND | Halepa Holdings       | Sept 2020   | PT      | 27/4/22   | G           |