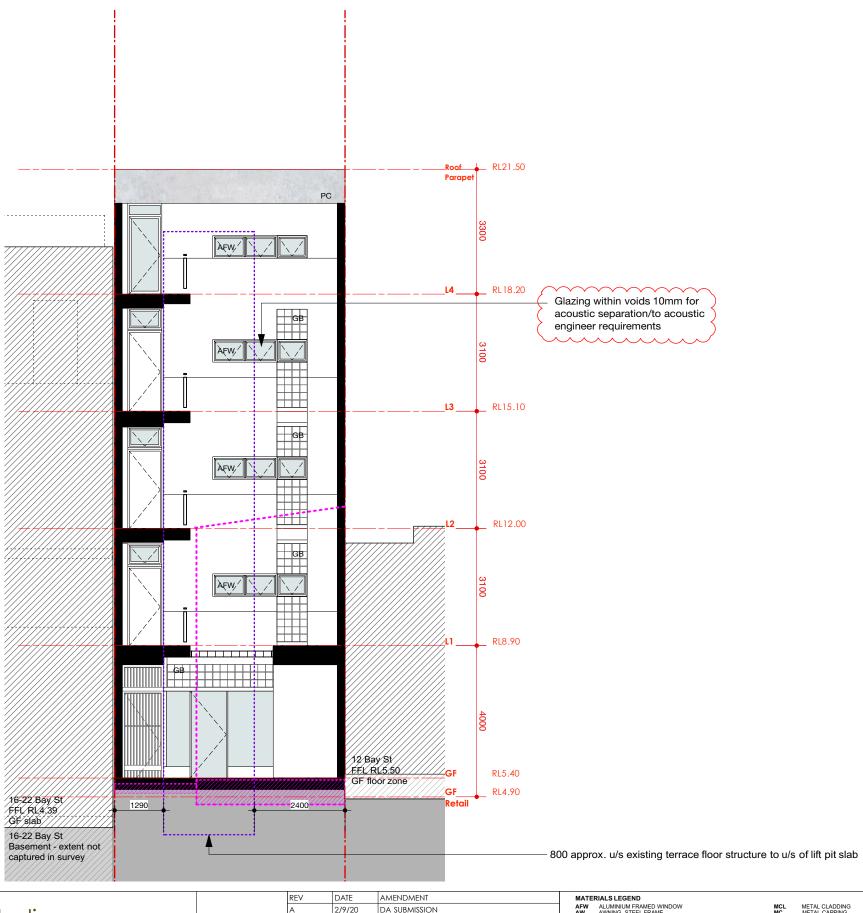

| ARCHITECTS:                                                                                                                                                                                              | REV    | DATE               | AMENDMENT                                           | MATERIALS LEGEND                                                                                                    |                        |                                                                           | PROJECT               | DRAWING TIT | LE      |           |             |
|----------------------------------------------------------------------------------------------------------------------------------------------------------------------------------------------------------|--------|--------------------|-----------------------------------------------------|---------------------------------------------------------------------------------------------------------------------|------------------------|---------------------------------------------------------------------------|-----------------------|-------------|---------|-----------|-------------|
| hill thalis                                                                                                                                                                                              | A<br>B | 2/9/20<br>8/12/20  | DA SUBMISSION<br>ISSUE FOR COUNCIL - EXCAVATION     | AFW ALUMINIUM FRAMED WINDOW AW AWNING, STEEL FRAME BAL1 BALUSTRADE TO NCC                                           | MCL<br>MC<br>PC        | METAL CLADDING<br>METAL CAPPING<br>PRECAST CONCRETE                       | Bay Street            |             |         |           | Section A   |
| ARCHITECTURE + URBAN PROJECTS PTY                                                                                                                                                                        | C      | 29/4/21            | REVISED DA SUBMISSION                               | STEEL, POWDERCOAT WITH GB INFILL BAL2 BALUSTRADE TO NCC                                                             | PC-R                   | PRECAST CONCRETE, RECKLI WAVE TEXTURE PANEL LIFT DOOR                     | 14 Bay St, Double Bay | JOB NO      | DRAWN   | SCALE     | DRAWING NO. |
| LEVEL 4, 68-72 WorthordEPOve Surry Wills INSW 2010 Australia 1 02 921 16276 F 02 9211 3171                                                                                                               | D<br>E | 19/1/22<br>25/1/22 | SECTION 34 CONFERENCE UPDATED SECTION 34 CONFERENCE | BALLS HADE ID NCC STEEL, POWDERCOAT W. STEEL MESH/ROD INFILL CLD CLADDING CEMINTEL SURROUND. WHITE-BASE FC CLADDING | PLD<br>RC<br>SC<br>SCR | OFF FORM REINFORCED CONCRETE SOLAR COLLECTORS METAL SCREEN MESH           |                       | 19.53       | MR      | 1:100@A3  | DA 3.04     |
| Nominated Architects: Philip Thalis #6780 Sarah Hill #5285 – Comply with the relevant Australian Standards  Comply with relevant Authorities' requirements                                               | Ė      | 5/4/22             | Conference of Expert Witnesses                      | GB GLASS BLOCKS                                                                                                     | SF                     | STEEL FRAME, POWDERCOATED                                                 | CLIENT                | DATE        | CHECKED | PLOT DATE | REVISION    |
| © Copyright in all documents and drawings prepared by Hill Thalis and in any work executed from those documents and drawings shall remain the property of Hill Thalis or on creation vest in Hill Thalis | Ğ      | 19/4/22<br>27/4/22 | Joint Report Revised terrace to Bay Street          | HR HANDRAIL TO NCC, POWDERCOATED STEEL MR METAL ROOF LV HORIZONTAL LOUVRES                                          | SG<br>TF<br>VB         | STEEL GATE, RODS + FRAME<br>TILE FINISH<br>VERTICAL FABRIC EXTERNAL BLIND | Halepa Holdings       | Sept 2020   | PT      | 27/4/22   | G           |