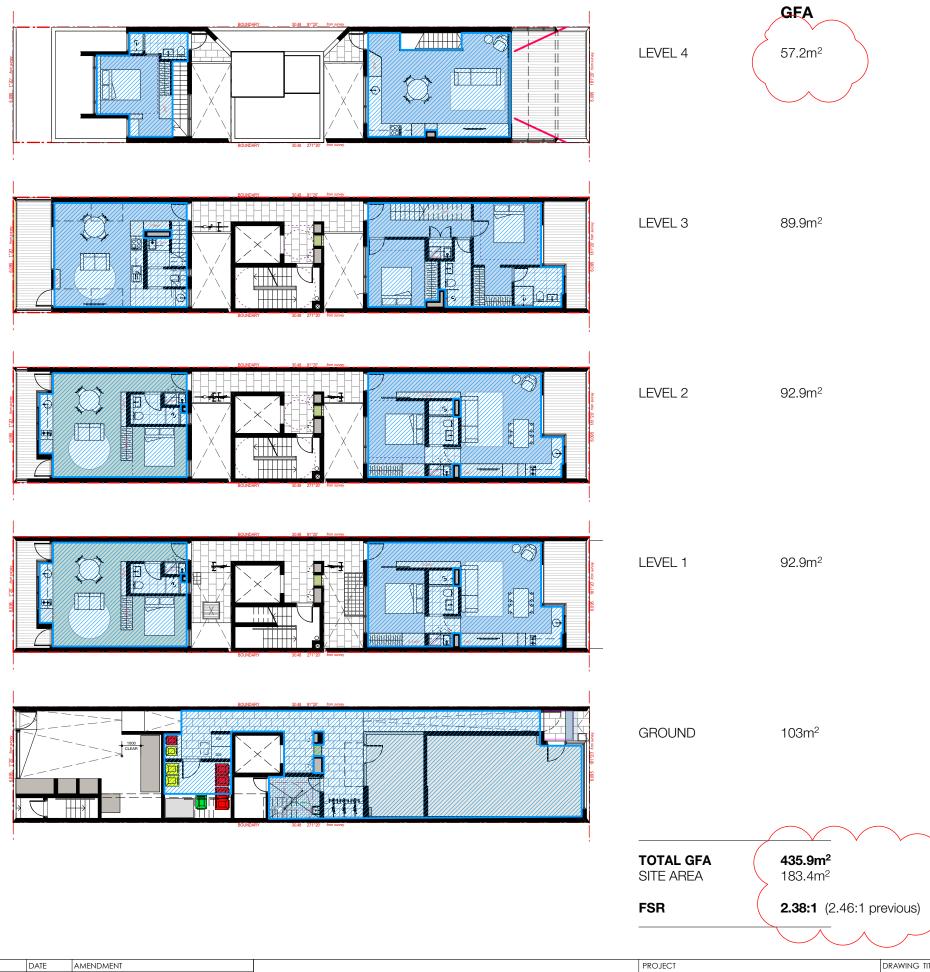

| PROJECT               | DRAWING TITLE |         |           |                |
|-----------------------|---------------|---------|-----------|----------------|
| Bay Street            |               |         | FS        | R Calculations |
| 14 Bay St, Double Bay | JOB NO        | DRAWN   | SCALE     | DRAWING NO.    |
|                       | 19.53         | MR      | 1:200@A3  | DA 1.10        |
| CLIENT                | DATE          | CHECKED | PLOT DATE | REVISION       |
| Halepa Holdings       | Sept 2020     | PT      | 19/4/22   | F              |