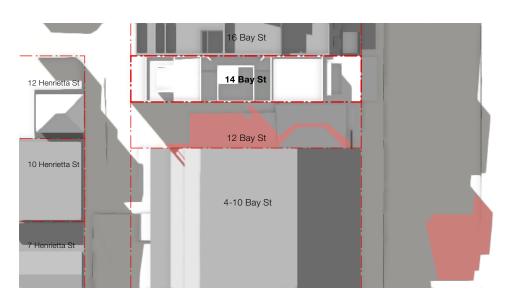

The site at 14 Bay Street is located in the important regional centre of Double Bay. Within a 5/10 minute / 400/800 metres are Edgecliff train station and bus interchange, the main Double Bay shopping areas, Edgecliff commercial centre and Double Bay Wharf. These centres contain many services for the benefit of residents and workers. Since the village of Double Bay was established in the 1830's, the area's urban development continues to evolve as a heterogeneous mix of major retail and entertainment, mixed use buildings of all types and sizes, with a range of apartment buildings and some remnant individual houses fringing the centre.

The site has easy access to Sydney's city centre, to multiple transport modes, shops, many public facilities and open spaces, and thus is well suited to this proposal as it provides high levels of amenity in an established and diverse neighbourhood.