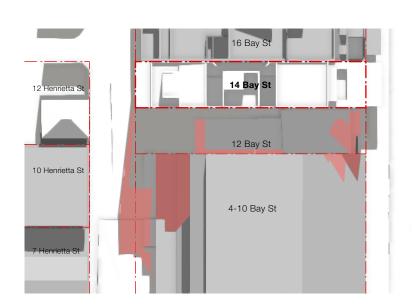

The site at 14 Bay Street is located in the important regional centre of Double Bay. Within a 5/10 minute / 400/800 metres are Edgecliff train station and bus interchange, the main Double Bay shopping areas, Edgecliff commercial centre and Double Bay Wharf. These centres contain many services for the benefit of residents and workers. Since the village of Double Bay was established in the 1830's, the area's urban development continues to evolve as a heterogeneous mix of major retail and entertainment, mixed use buildings of all types and sizes, with a range of apartment buildings and some remnant individual houses fringing the centre.

The site has easy access to Sydney's city centre, to multiple transport modes, shops, many public facilities and open spaces, and thus is well suited to this proposal as it provides high levels of amenity in an established and diverse neighbourhood.