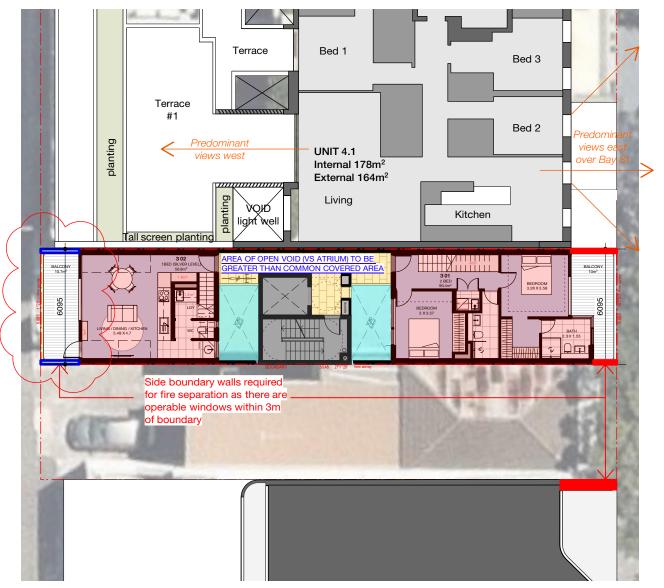

UNIT 4.1 Terrace # 1 UNIT 4.1 Terrace # 2

ARCHITECTIS:

hill tholis

ARCHITECTUBE + URBAN PROJECTS PTY LID

EWB4 4, 697 Purhoudin Are

Sury Hist 18W 2010 Ausbrids

1 OX 2011 207 F CO 2081 3171

LOX 2011 207 F CO 2081 3171

LOX 2011 207 F Replication Ausbridge 1 Oxidation 1 Ox

REV DATE AMENDMENT
A 7/3/22 POST SECTION 34 CONFERENCE
B 5/4/22 Conference of Expert Witnesses
F 19/4/22 Joint Report

|                       | T             |         |             |                 |
|-----------------------|---------------|---------|-------------|-----------------|
| PROJECT               | DRAWING TITLE |         |             |                 |
| Bay Street            |               |         | Context - U | nit 4.1 Terrace |
| 14 Bay St, Double Bay | JOB NO        | DRAWN   | SCALE       | DRAWING NO.     |
|                       | 19.53         | MR      | 1:200@A3    | DA 1.08         |
| CLIENT                | DATE          | CHECKED | PLOT DATE   | REVISION        |
| Halepa Holdings       | Sept 2020     | PT      | 19/4/22     | F               |