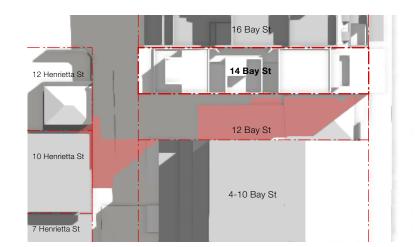

The site at 14 Bay Street is located in the important regional centre of Double Bay. Within a 5/10 minute / 400/800 metres are Edgecliff train station and bus interchange, the main Double Bay shopping areas, Edgecliff commercial centre and Double Bay Wharf. These centres contain many services for the benefit of residents and workers. Since the village of Double Bay was established in the 1830's, the area's urban development continues to evolve as a heterogeneous mix of major retail and entertainment, mixed use buildings of all types and sizes, with a range of apartment buildings and some remnant individual houses fringing the centre.

The site has easy access to Sydney's city centre, to multiple transport modes, shops, many public facilities and open spaces, and thus is well suited to this proposal as it provides high levels of amenity in an established and diverse neighbourhood.