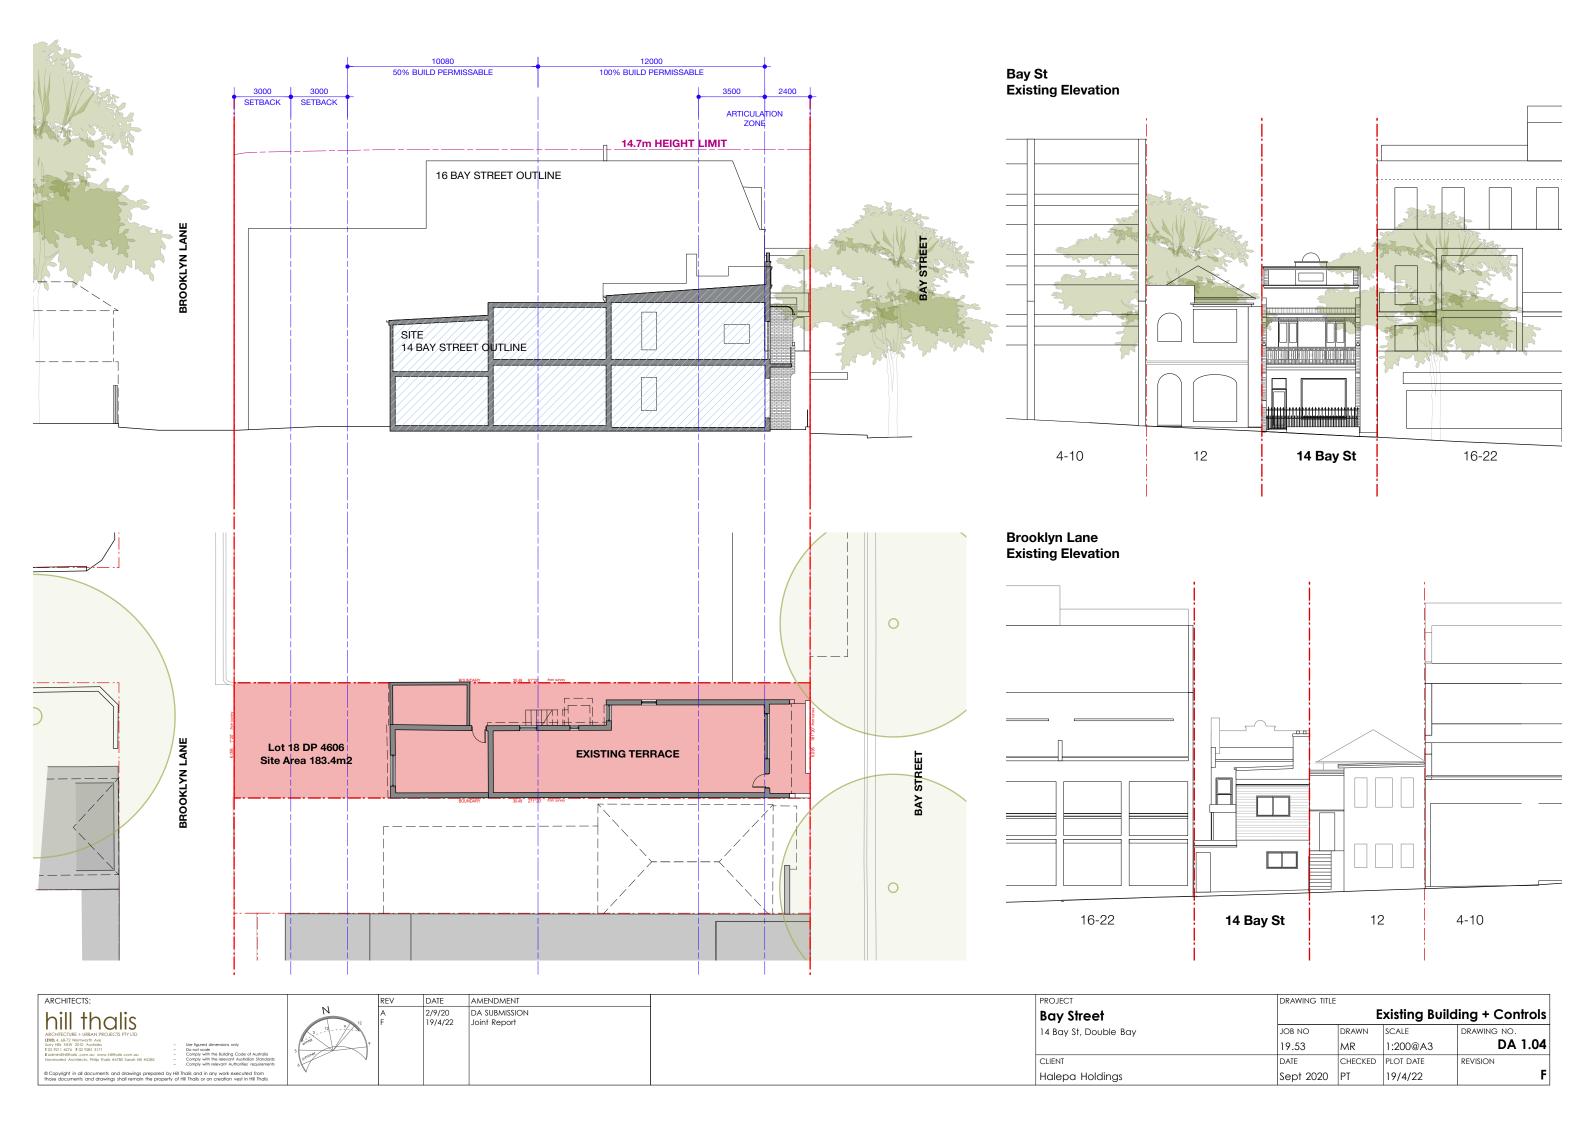

| PROJECT               | DRAWING TITLE |         |           |               |
|-----------------------|---------------|---------|-----------|---------------|
| Bay Street            |               |         |           | Site Analysis |
| 14 Bay St, Double Bay | JOB NO        | DRAWN   | SCALE     | DRAWING NO.   |
|                       | 19.53         | MR      | 1:500@A3  | DA 1.03       |
| CLIENT                | DATE          | CHECKED | PLOT DATE | REVISION      |
| Halepa Holdings       | Sept 2020     | PT      | 19/4/22   | F             |