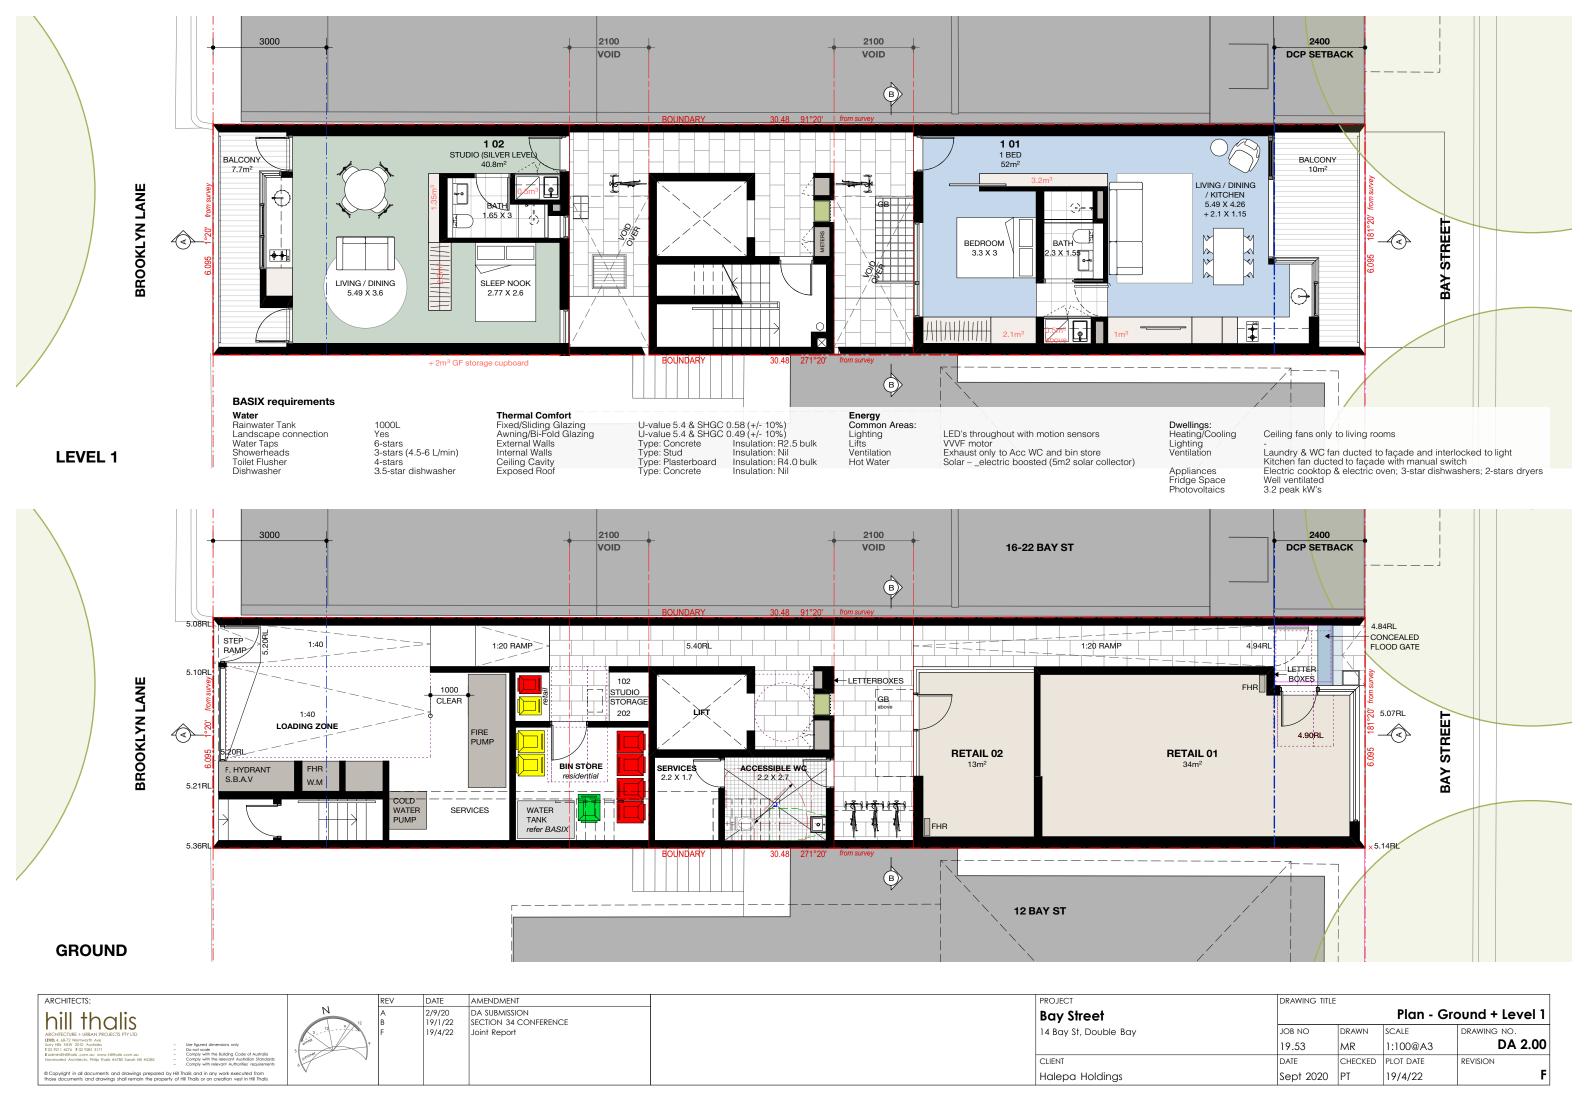

| PROJECT               | DRAWING TITLE |         |           |               |
|-----------------------|---------------|---------|-----------|---------------|
| Bay Street            |               |         |           | Site Analysis |
| 14 Bay St, Double Bay | JOB NO        | DRAWN   | SCALE     | DRAWING NO.   |
|                       | 19.53         | MR      | 1:500@A3  | DA 1.03       |
| CLIENT                | DATE          | CHECKED | PLOT DATE | REVISION      |
| Halepa Holdings       | Sept 2020     | PT      | 19/4/22   | F             |