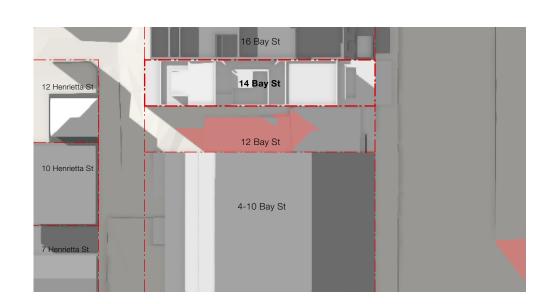

The site at 14 Bay Street is located in the important regional centre of Double Bay. Within a 5/10 minute / 400/800 metres are Edgecliff train station and bus interchange, the main Double Bay shopping areas, Edgecliff commercial centre and Double Bay Wharf. These centres contain many services for the benefit of residents and workers. Since the village of Double Bay was established in the 1830's, the area's urban development continues to evolve as a heterogeneous mix of major retail and entertainment, mixed use buildings of all types and sizes, with a range of apartment buildings and some remnant individual houses fringing the centre.

The site has easy access to Sydney's city centre, to multiple transport modes, shops, many public facilities and open spaces, and thus is well suited to this proposal as it provides high levels of amenity in an established and diverse neighbourhood.