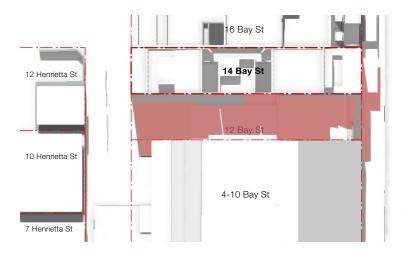

The site at 14 Bay Street is located in the important regional centre of Double Bay. Within a 5/10 minute / 400/800 metres are Edgecliff train station and bus interchange, the main Double Bay shopping areas, Edgecliff commercial centre and Double Bay Wharf. These centres contain many services for the benefit of residents and workers. Since the village of Double Bay was established in the 1830's, the area's urban development continues to evolve as a heterogeneous mix of major retail and entertainment, mixed use buildings of all types and sizes, with a range of apartment buildings and some remnant individual houses fringing the centre.

The site has easy access to Sydney's city centre, to multiple transport modes, shops, many public facilities and open spaces, and thus is well suited to this proposal as it provides high levels of amenity in an established and diverse neighbourhood.