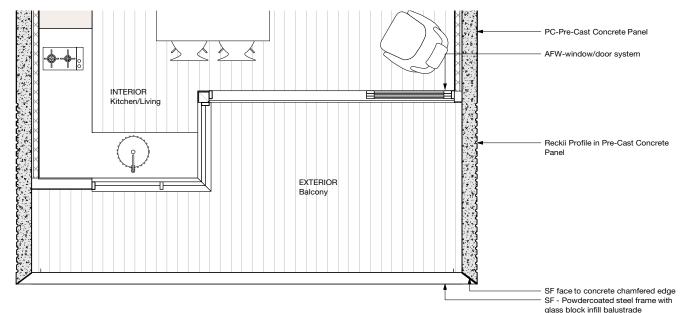

| ARCHITECTS:                                                                                                                                                                                                                                                                                                                                                                                                                                                                                                                                                                                                                                                                                                                                                                                                                                                                                                                                                                                                                                                                                                                                                                                                                                                                                                                                                                                                                                                                                                                                                                                                                                                                                                                                                                                                                                                                                                                                                                                                                                                                                                                    | F      | REV    | DATE               | AMENDMENT                                            | MATERIALS LEGEND                                                          |                 |                                                                            | PROJECT               | DRAWING TIT | LE      |           |                 |
|--------------------------------------------------------------------------------------------------------------------------------------------------------------------------------------------------------------------------------------------------------------------------------------------------------------------------------------------------------------------------------------------------------------------------------------------------------------------------------------------------------------------------------------------------------------------------------------------------------------------------------------------------------------------------------------------------------------------------------------------------------------------------------------------------------------------------------------------------------------------------------------------------------------------------------------------------------------------------------------------------------------------------------------------------------------------------------------------------------------------------------------------------------------------------------------------------------------------------------------------------------------------------------------------------------------------------------------------------------------------------------------------------------------------------------------------------------------------------------------------------------------------------------------------------------------------------------------------------------------------------------------------------------------------------------------------------------------------------------------------------------------------------------------------------------------------------------------------------------------------------------------------------------------------------------------------------------------------------------------------------------------------------------------------------------------------------------------------------------------------------------|--------|--------|--------------------|------------------------------------------------------|---------------------------------------------------------------------------|-----------------|----------------------------------------------------------------------------|-----------------------|-------------|---------|-----------|-----------------|
| hill thalis                                                                                                                                                                                                                                                                                                                                                                                                                                                                                                                                                                                                                                                                                                                                                                                                                                                                                                                                                                                                                                                                                                                                                                                                                                                                                                                                                                                                                                                                                                                                                                                                                                                                                                                                                                                                                                                                                                                                                                                                                                                                                                                    | A<br>E | A<br>B | 2/9/20<br>29/4/21  | DA SUBMISSION<br>REVISED DA SUBMISSION               | AFW ALUMINIUM FRAMED WINDOW AW AWNING, STEEL FRAME BAL1 BALUSTRADE TO NCC | MCL<br>MC<br>PC | METAL CLADDING<br>METAL CAPPING<br>PRECAST CONCRETE                        | Bay Street            |             |         | Elev      | ations - Street |
| ARCHITECTURE + URBAN PROJECTS PTY LEVEL 4, 68-72 WentwidtDue                                                                                                                                                                                                                                                                                                                                                                                                                                                                                                                                                                                                                                                                                                                                                                                                                                                                                                                                                                                                                                                                                                                                                                                                                                                                                                                                                                                                                                                                                                                                                                                                                                                                                                                                                                                                                                                                                                                                                                                                                                                                   | (      | C      | 19/1/22<br>25/1/22 | SECTION 34 CONFERENCE UPDATED SECTION 34 CONFERENCE. | STEEL, POWDERCOAT WITH GB INFILL BAL2 BALUSTRADE TO NCC                   | PC-R<br>PLD     | PRECAST CONCRETE, RECKLI WAVE TEXTURE<br>PANEL LIFT DOOR                   | 14 Bay St, Double Bay | JOB NO      | DRAWN   | SCALE     | DRAWING NO.     |
| Surry Hills   NSW 2010 Australia   Use figured dimensions only     T 02 921 6276 F 02 928 317   Do not scale     E admingfillhalis.com.au www.hillhalis.com.au   Comply with the Building Code of Australia                                                                                                                                                                                                                                                                                                                                                                                                                                                                                                                                                                                                                                                                                                                                                                                                                                                                                                                                                                                                                                                                                                                                                                                                                                                                                                                                                                                                                                                                                                                                                                                                                                                                                                                                                                                                                                                                                                                    | E      | E      | 5/4/22             | Conference of Expert Witnesses                       | STEEL, POWDERCOAT W. STEEL MESH/ROD INFILL CLD CLADDING                   | RC<br>SC        | OFF FORM REINFORCED CONCRETE<br>SOLAR COLLECTORS                           |                       | 19.53       | MR      | 1:200@A3  | DA 3.00         |
| Nominated Architects: Philip Thalis #6780 Sarah Hill #5285 — Comply with the relevant Australian Standards — Comply with Relevant Australian Standards — C | F      | F<br>G | 19/4/22<br>27/4/22 | Joint Report Revised terrace to Bay Street           | GB GLASS BLOCKS HR HANDRAIL TO NCC. POWDERCOATED STEEL                    | SCR<br>SF<br>SG | METAL SCREEN MESH<br>STEEL FRAME, POWDERCOATED<br>STEEL GATE, RODS + FRAME | CLIENT                | DATE        | CHECKED | PLOT DATE | REVISION        |
| © Copyright in all documents and drawings prepared by Hill Thalis and in any work executed from those documents and drawings shall remain the property of Hill Thalis or on creation vest in Hill Thalis                                                                                                                                                                                                                                                                                                                                                                                                                                                                                                                                                                                                                                                                                                                                                                                                                                                                                                                                                                                                                                                                                                                                                                                                                                                                                                                                                                                                                                                                                                                                                                                                                                                                                                                                                                                                                                                                                                                       |        |        |                    | , , , , , , , , , , , , , , , , , , , ,              | MR METALROOF LV HORIZONTALLOUVRES                                         | TF<br>VB        | TILE FINISH<br>VERTICAL FABRIC EXTERNAL BLIND                              | Halepa Holdings       | Sept 2020   | PT      | 27/4/22   | G               |