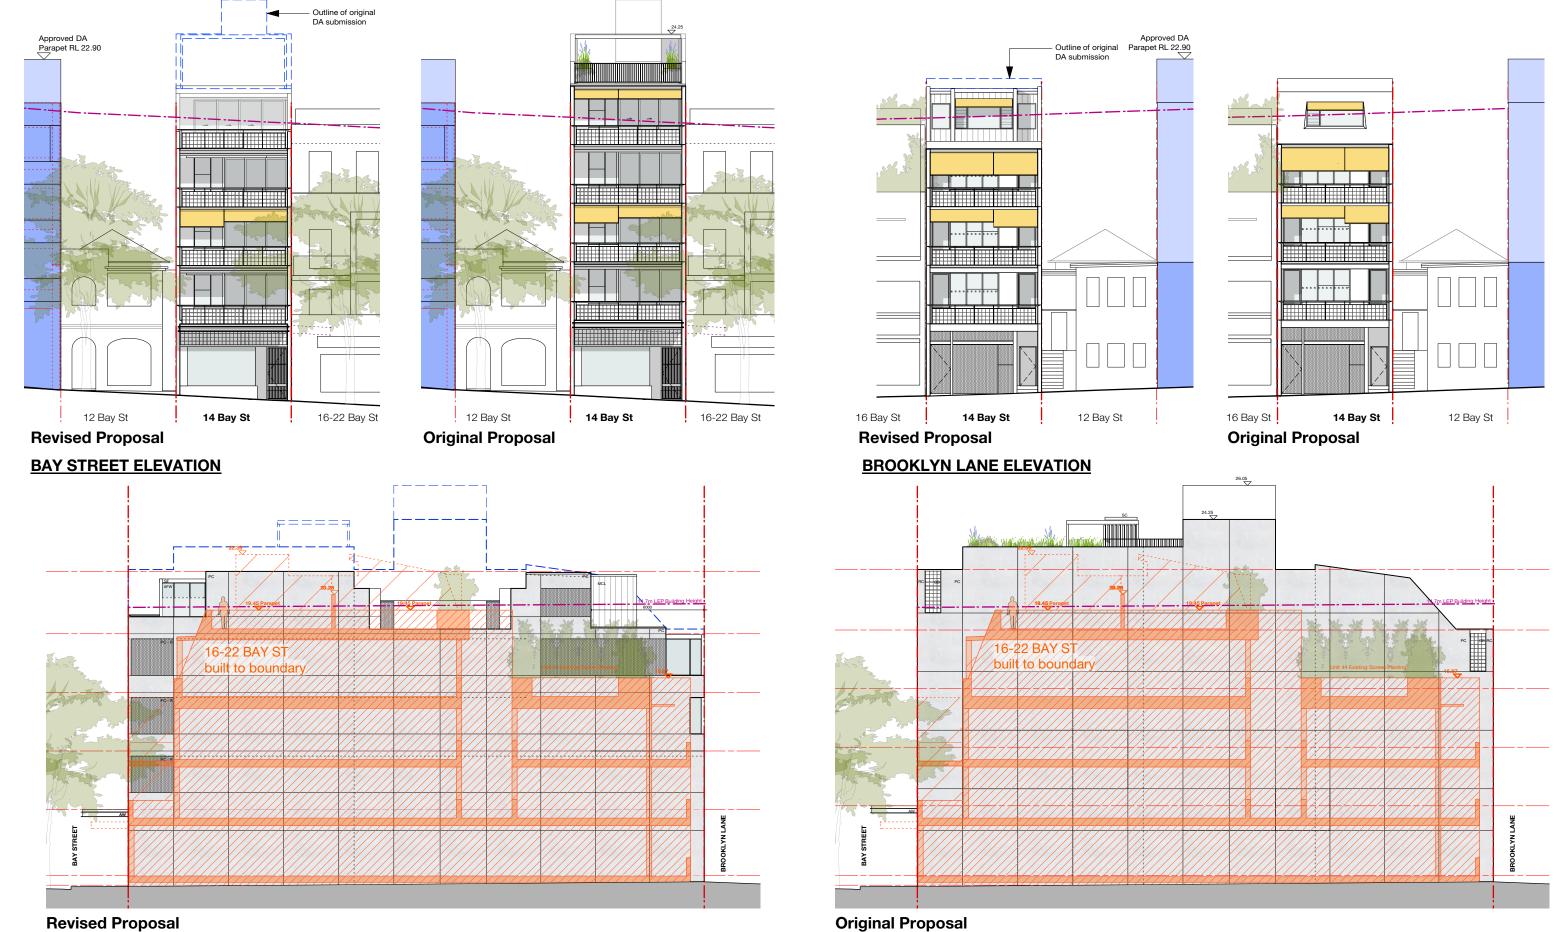

| ARCHITECTS:                                                                                                                                                                                                                                                                                                                                                                                                                                                                                                                                                                                                                                                                                                                                                                                                                                                                                                                                                                                                                                                                                                                                                                                                                                                                                                                                                                                                                                                                                                                                                                                                                                                                                                                                                                                                                                                                                                                                                                                                                                                                                                                    | F      | REV    | DATE               | AMENDMENT                                            | MATERIALS LEGEND                                                          |                 |                                                                            | PROJECT               | DRAWING TIT | LE      |           |                 |
|--------------------------------------------------------------------------------------------------------------------------------------------------------------------------------------------------------------------------------------------------------------------------------------------------------------------------------------------------------------------------------------------------------------------------------------------------------------------------------------------------------------------------------------------------------------------------------------------------------------------------------------------------------------------------------------------------------------------------------------------------------------------------------------------------------------------------------------------------------------------------------------------------------------------------------------------------------------------------------------------------------------------------------------------------------------------------------------------------------------------------------------------------------------------------------------------------------------------------------------------------------------------------------------------------------------------------------------------------------------------------------------------------------------------------------------------------------------------------------------------------------------------------------------------------------------------------------------------------------------------------------------------------------------------------------------------------------------------------------------------------------------------------------------------------------------------------------------------------------------------------------------------------------------------------------------------------------------------------------------------------------------------------------------------------------------------------------------------------------------------------------|--------|--------|--------------------|------------------------------------------------------|---------------------------------------------------------------------------|-----------------|----------------------------------------------------------------------------|-----------------------|-------------|---------|-----------|-----------------|
| hill thalis                                                                                                                                                                                                                                                                                                                                                                                                                                                                                                                                                                                                                                                                                                                                                                                                                                                                                                                                                                                                                                                                                                                                                                                                                                                                                                                                                                                                                                                                                                                                                                                                                                                                                                                                                                                                                                                                                                                                                                                                                                                                                                                    | A<br>E | A<br>B | 2/9/20<br>29/4/21  | DA SUBMISSION<br>REVISED DA SUBMISSION               | AFW ALUMINIUM FRAMED WINDOW AW AWNING, STEEL FRAME BAL1 BALUSTRADE TO NCC | MCL<br>MC<br>PC | METAL CLADDING<br>METAL CAPPING<br>PRECAST CONCRETE                        | Bay Street            |             |         | Elev      | ations - Street |
| ARCHITECTURE + URBAN PROJECTS PTY LEVEL 4, 68-72 WentwidtDue                                                                                                                                                                                                                                                                                                                                                                                                                                                                                                                                                                                                                                                                                                                                                                                                                                                                                                                                                                                                                                                                                                                                                                                                                                                                                                                                                                                                                                                                                                                                                                                                                                                                                                                                                                                                                                                                                                                                                                                                                                                                   | (      | C      | 19/1/22<br>25/1/22 | SECTION 34 CONFERENCE UPDATED SECTION 34 CONFERENCE. | STEEL, POWDERCOAT WITH GB INFILL BAL2 BALUSTRADE TO NCC                   | PC-R<br>PLD     | PRECAST CONCRETE, RECKLI WAVE TEXTURE<br>PANEL LIFT DOOR                   | 14 Bay St, Double Bay | JOB NO      | DRAWN   | SCALE     | DRAWING NO.     |
| Surry Hills   NSW 2010 Australia   Use figured dimensions only     T 02 921 6276 F 02 928 317   Do not scale     E admingfillhalis.com.au www.hillhalis.com.au   Comply with the Building Code of Australia                                                                                                                                                                                                                                                                                                                                                                                                                                                                                                                                                                                                                                                                                                                                                                                                                                                                                                                                                                                                                                                                                                                                                                                                                                                                                                                                                                                                                                                                                                                                                                                                                                                                                                                                                                                                                                                                                                                    | E      | E      | 5/4/22             | Conference of Expert Witnesses                       | STEEL, POWDERCOAT W. STEEL MESH/ROD INFILL CLD CLADDING                   | RC<br>SC        | OFF FORM REINFORCED CONCRETE<br>SOLAR COLLECTORS                           |                       | 19.53       | MR      | 1:200@A3  | DA 3.00         |
| Nominated Architects: Philip Thalis #6780 Sarah Hill #5285 — Comply with the relevant Australian Standards — Comply with Relevant Australian Standards — C | F      | F<br>G | 19/4/22<br>27/4/22 | Joint Report Revised terrace to Bay Street           | GB GLASS BLOCKS HR HANDRAIL TO NCC. POWDERCOATED STEEL                    | SCR<br>SF<br>SG | METAL SCREEN MESH<br>STEEL FRAME, POWDERCOATED<br>STEEL GATE, RODS + FRAME | CLIENT                | DATE        | CHECKED | PLOT DATE | REVISION        |
| © Copyright in all documents and drawings prepared by Hill Thalis and in any work executed from those documents and drawings shall remain the property of Hill Thalis or on creation vest in Hill Thalis                                                                                                                                                                                                                                                                                                                                                                                                                                                                                                                                                                                                                                                                                                                                                                                                                                                                                                                                                                                                                                                                                                                                                                                                                                                                                                                                                                                                                                                                                                                                                                                                                                                                                                                                                                                                                                                                                                                       |        |        |                    | , , , , , , , , , , , , , , , , , , , ,              | MR METALROOF LV HORIZONTALLOUVRES                                         | TF<br>VB        | TILE FINISH<br>VERTICAL FABRIC EXTERNAL BLIND                              | Halepa Holdings       | Sept 2020   | PT      | 27/4/22   | G               |

# BROOKLYN LANE ELEVATION

| ARCHITECTS:                                                                                                                                                                                                                                                                                                                                                                                                                                                                                                                                                                                                                                                                                                                                                                                                                                                                                                                                                                                                                                                                                                                                                                                                                                                                                                                                                                                                                                                                                                                                                                                                                                                                                                                                                                                                                                                                                                                                                                                                                                                                                                                    | REV         | DATE                         | AMENDMENT                                                         | MATERIALS LEGEND                                                                                                                                  |                                |                                                                                                                       | PROJECT                | DRAWING TIT       | LE          |                   |                 |
|--------------------------------------------------------------------------------------------------------------------------------------------------------------------------------------------------------------------------------------------------------------------------------------------------------------------------------------------------------------------------------------------------------------------------------------------------------------------------------------------------------------------------------------------------------------------------------------------------------------------------------------------------------------------------------------------------------------------------------------------------------------------------------------------------------------------------------------------------------------------------------------------------------------------------------------------------------------------------------------------------------------------------------------------------------------------------------------------------------------------------------------------------------------------------------------------------------------------------------------------------------------------------------------------------------------------------------------------------------------------------------------------------------------------------------------------------------------------------------------------------------------------------------------------------------------------------------------------------------------------------------------------------------------------------------------------------------------------------------------------------------------------------------------------------------------------------------------------------------------------------------------------------------------------------------------------------------------------------------------------------------------------------------------------------------------------------------------------------------------------------------|-------------|------------------------------|-------------------------------------------------------------------|---------------------------------------------------------------------------------------------------------------------------------------------------|--------------------------------|-----------------------------------------------------------------------------------------------------------------------|------------------------|-------------------|-------------|-------------------|-----------------|
| hill thalis                                                                                                                                                                                                                                                                                                                                                                                                                                                                                                                                                                                                                                                                                                                                                                                                                                                                                                                                                                                                                                                                                                                                                                                                                                                                                                                                                                                                                                                                                                                                                                                                                                                                                                                                                                                                                                                                                                                                                                                                                                                                                                                    | A<br>B      | 2/9/20<br>29/4/21            | DA SUBMISSION<br>REVISED DA SUBMISSION                            | AFW ALMINIUM FRAMED WINDOW AW AWNING, STEEL FRAME BAL1 BALUSTRADE TO NCC                                                                          | MCL<br>MC<br>PC                | METAL CLADDING<br>METAL CAPPING<br>PRECAST CONCRETE                                                                   | Bay Street             |                   |             | Ele               | evation - North |
| ARCHITECTURE + URBAN PROJECTS PTY  LEVEL 4, 69-72 WornfuldFühre  Surry-Min NSW 2010 Australia  - Use figured dimensions only  1 0'0'2'11 6276 F 0'2'2013 1711  - Do not scale  E adminighthibitis comus www.hitmista.com.au  - Comply with the Building Code of Australia                                                                                                                                                                                                                                                                                                                                                                                                                                                                                                                                                                                                                                                                                                                                                                                                                                                                                                                                                                                                                                                                                                                                                                                                                                                                                                                                                                                                                                                                                                                                                                                                                                                                                                                                                                                                                                                      | C<br>D<br>F | 19/1/22<br>5/4/22<br>19/4/22 | SECTION 34 CONFERENCE Conference of Expert Witnesses Joint Report | STEEL POWDERCOAT WITH GB INFILL  BALU STRADE TO NCC STEEL POWDERCOAT W. STEEL MESH/ROD INFILL  CLADDING CEMINTEL SURROUND. WHITE-BASE FC CLADDING | PC-R<br>PLD<br>RC<br>SC<br>SCR | PRECAST CONCRETE, RECKLI WAVE TEXTURE PANEL LIFT DOOR OFF FORM REINFORCED CONCRETE SOLAR COLLECTORS METAL SCREEN MESH | 14 Bay St, Double Bay  | JOB NO<br>19.53   | DRAWN<br>MR | 1:100@A3          | DA 3.02         |
| Nominated Architects: Philip Thalis #8780 Sarah Hill #5285 — Comply with the relevant Australian Standards — Comply wherevert Australian's Standards — Comply where the Australian's Standards — Comply wherevert — Comply where | G           | 27/4/22                      | Revised terrace to Bay Street                                     | GB GLASS BLOCKS HR HANDRAIL TO NCC, POWDERCOATED STEEL MR METAL ROOF LV HORIZONTAL LOUVRES                                                        | SF<br>SG<br>TF                 | METAL SCREEN MESH STEEL FRAME, POWDERCOATED STEEL GATE, RODS + FRAME TILE FINISH VERTICAL FABRIC EXTERNAL BLIND       | CLIENT Halepa Holdings | DATE<br>Sept 2020 | CHECKED PT  | PLOT DATE 27/4/22 | REVISION        |