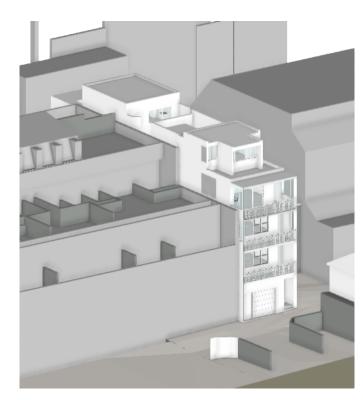

UNIT 4.1 Terrace # 1 UNIT 4.1 Terrace # 2

ARCHITECTIS:

hill tholis

ARCHITECTUBE + URBAN PROJECTS PTY LID

EWB4 4, 697 Purhoudin Are

Sury Hist 18W 2010 Ausbrids

1 OX 2011 207 F CO 2081 3171

LOX 2011 207 F CO 2081 3171

LOX 2011 207 F Replication Ausbridge 1 Oxidation 1 Ox

REV DATE AMENDMENT
A 7/3/22 POST SECTION 34 CONFERENCE
B 5/4/22 Conference of Expert Witnesses
F 19/4/22 Joint Report

|                       | T             |         |             |                 |
|-----------------------|---------------|---------|-------------|-----------------|
| PROJECT               | DRAWING TITLE |         |             |                 |
| Bay Street            |               |         | Context - U | nit 4.1 Terrace |
| 14 Bay St, Double Bay | JOB NO        | DRAWN   | SCALE       | DRAWING NO.     |
|                       | 19.53         | MR      | 1:200@A3    | DA 1.08         |
| CLIENT                | DATE          | CHECKED | PLOT DATE   | REVISION        |
| Halepa Holdings       | Sept 2020     | PT      | 19/4/22     | F               |